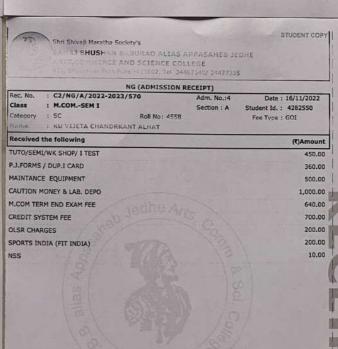

# Students progressing to higher education during 2018-19

| Year      | Name of student who<br>enrolled for higher<br>education | Program<br>graduated<br>from                                                            | Year of<br>graduatio<br>n | Name of institution joined                                                  | Name of program admitted to |
|-----------|---------------------------------------------------------|-----------------------------------------------------------------------------------------|---------------------------|-----------------------------------------------------------------------------|-----------------------------|
| 2018-2019 | AARTI G. SHEDGE                                         | BCom-<br>S.B.B. alias<br>Appasaheb<br>Jedhe<br>Arts,<br>Commerce and<br>Science College | 2019                      | S.B.B. alias<br>Appasaheb Jedhe<br>Arts, Commerce<br>and Science<br>College | MCom                        |
| 2018-2019 | AISHWARYA D. GUJAR                                      | BCom-<br>S.B.B. alias<br>Appasaheb<br>Jedhe<br>Arts,<br>Commerce and<br>Science College | 2019                      | S.B.B. alias<br>Appasaheb Jedhe<br>Arts, Commerce<br>and Science<br>College | MCom                        |