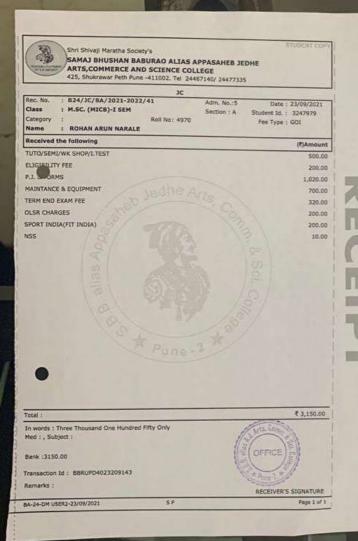

| 2022-23 | Dnyaneshwar Santosh<br>Tachtode | Bachelor of<br>Commerce | 2022-23 | IDFC FISRT<br>Bandra East<br>Mumbai<br>2271325500                                            | 4LPA                          |
|---------|---------------------------------|-------------------------|---------|----------------------------------------------------------------------------------------------|-------------------------------|
| 2022-23 | Akash Suddhu Zadpe              | Bachelor of<br>Commerce | 2022-23 | Kotak Mahindra<br>Malad Mumbai-<br>2267736000                                                | 2.05 LPA                      |
| 2022-23 | Akshay Sanjay Dayme             | Bachelor of<br>Commerce | 2022-23 | Icon Pharma<br>Pune satara Road<br>Pune<br>9356455782                                        | 20,000 per<br>month           |
| 2022-23 | Vishal Chandrakant Jagtap       | Bachelor of<br>Commerce | 2022-23 | HLF SERVICES Developed Industrial Estate, Guindy, Chennai- 600 032. Tel: (044) 3925 2525     | 2.74 LPA                      |
| 2022-23 | Priyanka Yallapa Jadhav         | ВА                      | 2022-23 | Marahastra<br>Police<br>02222620111                                                          | As per<br>government<br>Norms |
| 2022-23 | Salim Afzal Shaikh              | Bachelor of<br>Commerce | 2022-23 | Jubiliant Foood<br>Works Hinge<br>Khurd Pune<br>660821                                       | 2.9 LPA                       |
| 2022-23 | Rohan Arun Narale               | M.Sc.<br>Microbiology   | 2022-23 | Stantech Pharmaceuticals Pvt.Ltd, Mumbai, Contact: +912249311555                             | 12,000 Per<br>Month           |
| 2022-23 | Bhavika Sanjay Sapkale          | M.Sc.<br>Microbiology   | 2022-23 | S.M. Joshi<br>College Hadapsar<br>Pune, Contact:<br>020-26999001                             | 17,000 Per<br>Month           |
| 2022-23 | Praphul Dhanyakumar Lakole      | M.Sc.<br>Microbiology   | 2022-23 | Wokhardt Ltd.<br>Aurangabad,<br>Contact:<br>+912406626444                                    | 3.00 LPA                      |
| 2022-23 | Sujit Sunil Bandal              | M.Sc.<br>Microbiology   | 2022-23 | Navsahyadri<br>College of<br>Pharmacy , Bhor,<br>Pune-412206<br>Contact No. 02113-<br>273277 | 12,000 Per<br>Month           |

#### Student progressed during last five years

5.2.1 Percentage of placement of outgoing students and students progressing to higher education

| Year    | Name of student who has been placed | Program<br>graduated<br>from | Year of<br>graduatio<br>n | Name of the employer with contact details                                                    | Pay package<br>at<br>appointment<br>(In INR per<br>annum) |
|---------|-------------------------------------|------------------------------|---------------------------|----------------------------------------------------------------------------------------------|-----------------------------------------------------------|
| 2022-23 | Rohan Arun Narale                   | M.Sc.<br>Microbiology        | 2022-23                   | Stantech Pharmaceuticals Pvt.Ltd, Mumbai, Contact: +912249311555                             | 12,000 Per<br>Month                                       |
| 2022-23 | Bhavika Sanjay Sapkale              | M.Sc.<br>Microbiology        | 2022-23                   | S.M. Joshi<br>College Hadapsar<br>Pune, Contact:<br>020-26999001                             | 17,000 Per<br>Month                                       |
| 2022-23 | Praphul Dhanyakumar Lakole          | M.Sc.<br>Microbiology        | 2022-23                   | Wokhardt Ltd.<br>Aurangabad,<br>Contact:<br>+912406626444                                    | 3.00 LPA                                                  |
| 2022-23 | Sujit Sunil Bandal                  | M.Sc.<br>Microbiology        | 2022-23                   | Navsahyadri<br>College of<br>Pharmacy , Bhor,<br>Pune-412206<br>Contact No. 02113-<br>273277 | 12,000 Per<br>Month                                       |