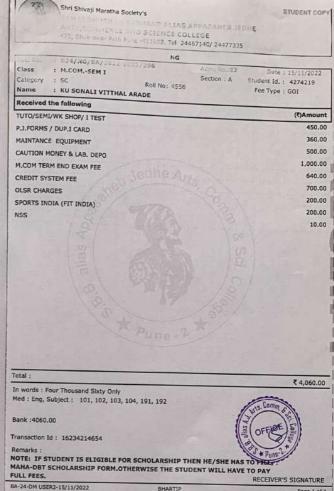

# Students progressing to higher education during 2018-19

| Year      | Name of student who<br>enrolled for higher<br>education | Program<br>graduated<br>from                                                            | Year of<br>graduatio<br>n | Name of institution joined                                                  | Name of program admitted to |
|-----------|---------------------------------------------------------|-----------------------------------------------------------------------------------------|---------------------------|-----------------------------------------------------------------------------|-----------------------------|
| 2018-2019 | AARTI G. SHEDGE                                         | BCom-<br>S.B.B. alias<br>Appasaheb<br>Jedhe<br>Arts,<br>Commerce and<br>Science College | 2019                      | S.B.B. alias<br>Appasaheb Jedhe<br>Arts, Commerce<br>and Science<br>College | MCom                        |
| 2018-2019 | AISHWARYA D. GUJAR                                      | BCom-<br>S.B.B. alias<br>Appasaheb<br>Jedhe<br>Arts,<br>Commerce and<br>Science College | 2019                      | S.B.B. alias<br>Appasaheb Jedhe<br>Arts, Commerce<br>and Science<br>College | MCom                        |