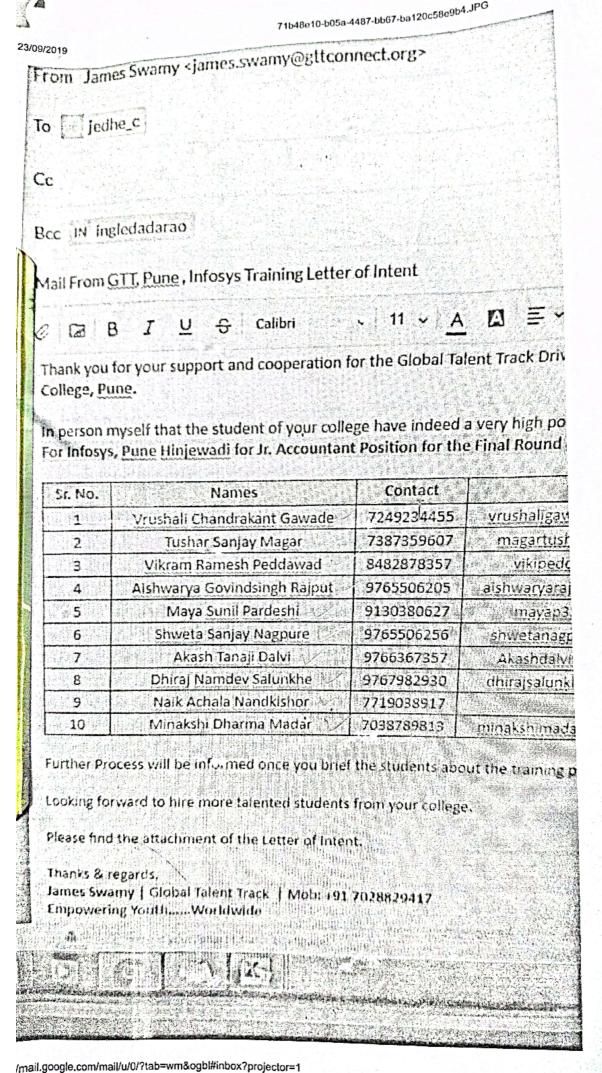

| 2018-19 | Vrushali Chandrakant<br>Gawade | Bachelor of<br>Commerce | 2018-19 | Infosys BPM Ltd. Building 48, 4th Floor Section 1Electronic City, Hosur Road, Bangalore560100                | 2.08 LPA |
|---------|--------------------------------|-------------------------|---------|--------------------------------------------------------------------------------------------------------------|----------|
| 2018-19 | Tushar Sanjay Magar            | Bachelor of<br>Commerce | 2018-19 | Infosys BPM Ltd. Building 48, 4th Floor Section 1Electronic City, Hosur Road, Bangalore560100                | 2.08 LPA |
| 2018-19 | Vikram Ramesh Paddewal         | Bachelor of<br>Commerce | 2018-19 | Infosys BPM Ltd. Building 48, 4th Floor Section 1Electronic City, Hosur Road, Bangalore560100                | 2.08 LPA |
| 2018-19 | Aishwary Govindsingh<br>Rajput | Bachelor of<br>Commerce | 2018-19 | Infosys BPM Ltd. Building 48, 4th Floor Section 1Electronic City, Hosur Road, Bangalore560100                | 2.08 LPA |
| 2018-19 | Maya Sunil Pardeshi            | Bachelor of<br>Commerce | 2018-19 | Infosys BPM Ltd.<br>Building 48, 4th<br>Floor Section<br>1Electronic City,<br>Hosur Road,<br>Bangalore560100 | 2.08 LPA |

| 2018-19 | Shweta Snajay Nagpure   | Bachelor of<br>Commerce | 2018-19 | Infosys BPM Ltd. Building 48, 4th Floor Section 1Electronic City, Hosur Road, Bangalore560100                | 2.08 LPA |
|---------|-------------------------|-------------------------|---------|--------------------------------------------------------------------------------------------------------------|----------|
| 2018-19 | Akash Tanaji Dalvi      | Bachelor of<br>Commerce | 2018-19 | Infosys BPM Ltd. Building 48, 4th Floor Section 1Electronic City, Hosur Road, Bangalore560100                | 2.08 LPA |
| 2018-19 | Dhiraj Namdev Salunkhe  | Bachelor of<br>Commerce | 2018-19 | Infosys BPM Ltd. Building 48, 4th Floor Section 1Electronic City, Hosur Road, Bangalore560100                | 2.08 LPA |
| 2018-19 | Achala Nandkishore Naik | Bachelor of<br>Commerce | 2018-19 | Infosys BPM Ltd. Building 48, 4th Floor Section 1Electronic City, Hosur Road, Bangalore560100                | 2.08 LPA |
| 2018-19 | Minakshi Dharma Madar   | Bachelor of<br>Commerce | 2018-19 | Infosys BPM Ltd.<br>Building 48, 4th<br>Floor Section<br>1Electronic City,<br>Hosur Road,<br>Bangalore560100 | 2.08 LPA |