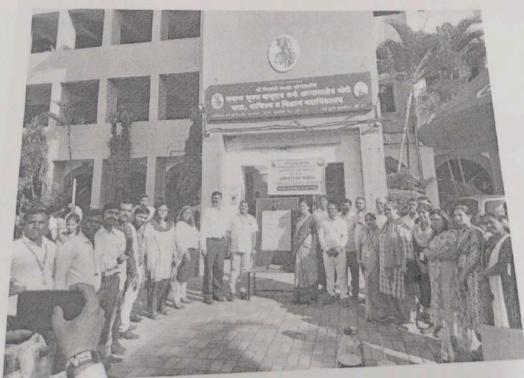

डसुळे यांनी आपल्या भाषणात व्यवसायातील यश अपयश आले तरी खचून जाऊ नये , प्रयत्न करत रहा. यश नक्कीच मिळेल असे सांगून विद्यार्थ्यांना प्रेरीत केले.

या समारंभात वाणिज्य विभाग आयोजित उद्योजकता विकास कार्यशाळा अंतर्गत पोस्टर स्पर्धा व मार्केट डे या संदर्भात पारितोषिक वितरण करण्यात आले.

पोस्टर स्पर्धा विजेते :१) राठोड किरण प्रेमदा -प्रथम

- २) शुक्ला प्रिया व्दितीय
- 3) गोसावी जान्हवी- तृतीय
- ४) चव्हान सागर उत्तेजनार्थ
- ५) सहाने आकांक्षा उत्तेजनार्थ
- ६) स्तार गायत्री व इतर उत्तेजनार्थ

- मार्केट डे विजेते : १) हम साथ-ख़ुशी सनाली प्रथम
  - २) फुड मार्ट-चंद्रकांत मेश्राम व्दितीय
  - 3) मॉकटेल डेन-शिवम फडतरे तृतीय
  - ४) मसाला ताक- श्रुतिका टेमगिरे उत्तेजनार्थ
  - ५) स्शीला भेळ- गायत्री स्तार व इतर उत्तेजनार्थ

शिवम फडतरे , केतन मानकर व प्रिया शुक्ला या विद्यार्थ्यांनी आपले मनोगत व्यक्त केली.





### Market Day Photos 2022-23









## SAMAJ BHUSHAN BABURAO alias APPASAHEB JEDHE



425, SHUKRAWAR PETH, PUNE-411002.OFF. :(020)24477335

Email:Jedhe\_c@rediffmail.com visit our website: www.jedhecollege.ac.in

Acting Principal Dr. Deepali Patil

ACCREDITED BY NAAC 'B'GRADE

EST:1984-AFFLIATED TO SAVITRIBAI PHULE PUNE UNIVERSITY -IDNTNO.PU/PN/ACS/063/1684/RECOGNISED BY U.G.C.U/S 2(F)&12(B)

Outward No.

Date: 21/04/2022

### **Notice**

All students of B.Sc. (Computer Science) and B.B.A. (Computer Application) departments are hereby informed that our department has organised a seminar on the topic "PPORTUNITIES OF EDUCATION IN FOREIGN COUNTRIES AFTER GRADUATION". So, be present on time. Attendance is compulsory.

Venue: Deshbhakta Keshavrao Jedhe Hall.

Date: 22/04/2022. Time: 12:15