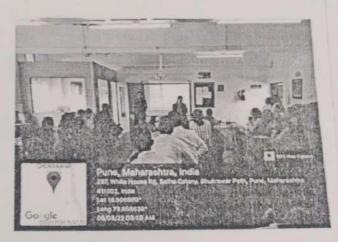

#### NOTICE

All students of Microbiology are hereby informed that on Saturday (06/08/2022) there is a great opportunity for you to know about getting admissions and study abroad. (i.e. Ms, PhD).

Mr. Kaushik Gandhi sir, who is an alliance specialist at MY STUDIO, has been working in this sector for 20 years will be giving a guest lecture on the topic of OVERSEAS EDUCATION (opportunities after graduation and post graduation).

Highlights of lecture: Process of education arabroad (starting from selecting college, course, admission process, visa process)

Hence, all the students are requested to take advantage of this golden opportunity.

TOPIC: OVERSEAS EDUCATION

Date: 06/08/2022

Time: 9:30 am.

Venue: S.B.B alias Appasaheb Jedhe College, department of microbiology.

Jan 33/08/202

DR. SUNITA S. SAKURE

HEAD

S.B.B. albe Aspasshablache Collection