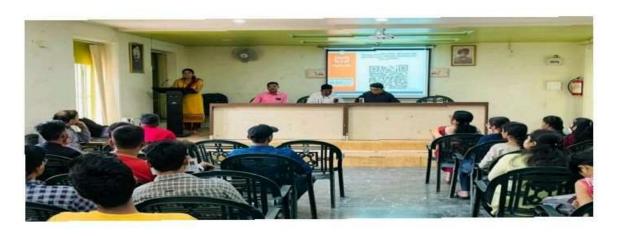

### "Guest lecture and Counselling for higher studies"

Guest lecture was organised on the topic "Study Abroad Opportunities" on 6th August 2022 and was conducted by the Department of Microbiology from 9:30am-11:00am.

Guest speaker Mr. Kaushik Gandhi, who represents from MyStudia (Service partner Winny Since 1982), was heartily welcomed by handling over bunch of flowers by Dr. Deepali Patil and then introdruction is given by Dr. Sunita Sakure. He has delivered the lecture for T.Y B.Sc. and M.Sc. Microbiology students. Total of around 42 students and staff participated in this programme. He guided about the scope in microbiology, requirements of exams like IELTS, TOEFL, GRE, qualifications of various universities, he has explained various benefits of higher studies in Canada, given the detailed information on scholarships, visa, and avail application fee waiver. After his lecture students were given time to interact with him. Students felt that session was more informative and interactive which carried a lot of student's interest and more over dreams. Student's queries were solved.