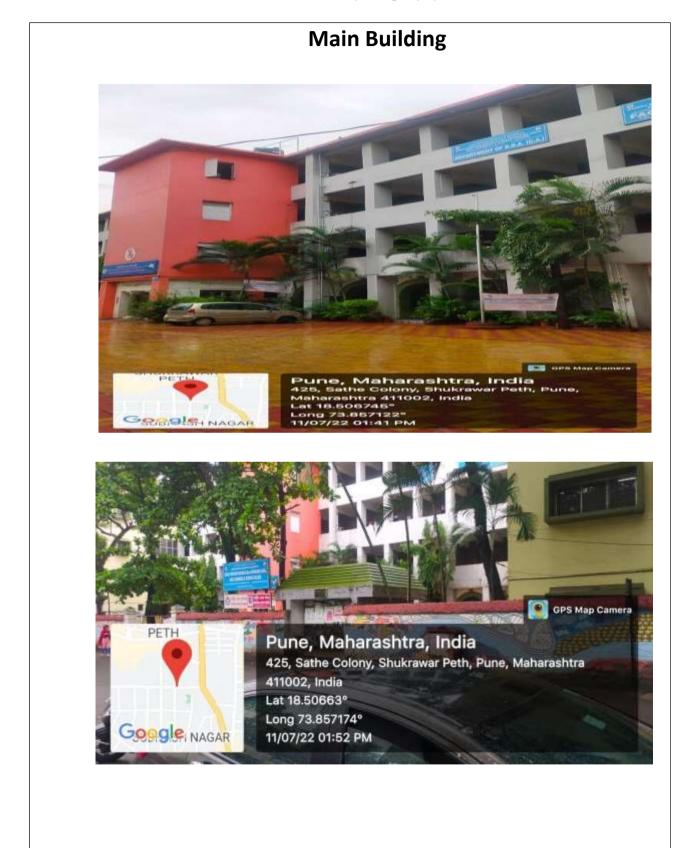

Shri Shivaji Maratha Society, Pune's S. B. B. Alias Appasaheb Jedhe College, Pune 4.1.1 - The institute has adequate facilities for teaching – learning, viz., classrooms, laboratories, computing equipment, etc