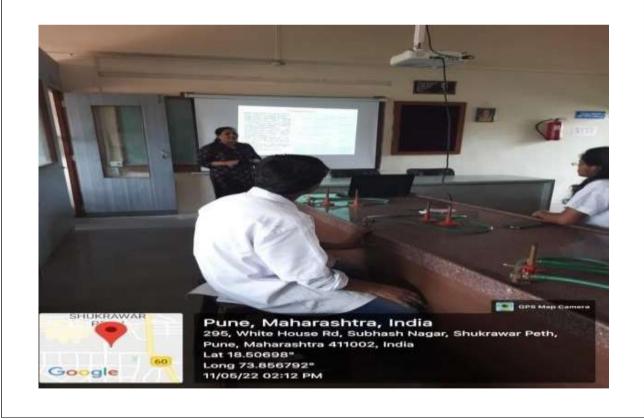

Shri Shivaji Maratha Society, Pune's S. B. B. Alias Appasaheb Jedhe College, Pune 4.1.1 - The institute has adequate facilities for teaching – learning, viz., classrooms, laboratories, computing equipment, etc



# Heritage building

### **Arts Building**





# M. Sc. Microbiology Lab





### **Electronic Lab With Smart Board**



### B.Sc. Microbiology Lab











### **Reading Hall**



# 4.1.2 The institution has adequate facilities for cultural activities, sports, games (indoor, outdoor, gymnasium, yoga center etc.)

### **Cultural activities**







### **Indoor Game Hall**



# **Cricket Practice**



# **Our Society's Cricket Ground**





### Kabaddi Ground -1



### Kabaddi Ground -2





### 4.3.2 - NUMBER OF COMPUTERS

| Sr.no. | Department                     | No. of Computers | Internet Facility<br>Yes/No |
|--------|--------------------------------|------------------|-----------------------------|
| 1      | B.C.S Computer Science         | 32               | Yes                         |
| 2      | B.C.A                          | 40               |