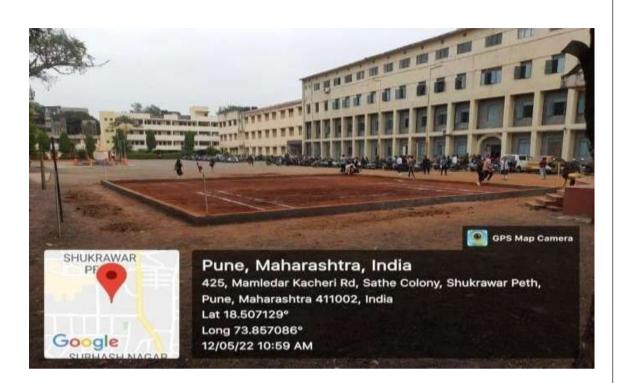

Shri Shivaji Maratha Society, Pune's S. B. B. Alias Appasaheb Jedhe College, Pune 4.1.1 - The institute has adequate facilities for teaching – learning, viz., classrooms, laboratories, computing equipment, etc



# Heritage building

### **Arts Building**





# M. Sc. Microbiology Lab





### **Electronic Lab With Smart Board**



### B.Sc. Microbiology Lab











### **Reading Hall**



# 4.1.2 The institution has adequate facilities for cultural activities, sports, games (indoor, outdoor, gymnasium, yoga center etc.)

### **Cultural activities**







### **Indoor Game Hall**



# **Cricket Practice**



# **Our Society's Cricket Ground**





### Kabaddi Ground -1



### Kabaddi Ground -2





### 4.3.2 - NUMBER OF COMPUTERS

| Sr.no. | Department                     | No. of Computers | Internet Facility<br>Yes/No |
|--------|--------------------------------|------------------|-----------------------------|
| 1      | B.C.S Computer Science         | 32               | Yes                         |
| 2      | B.C.A                          | 40               | Yes                         |
| 3      | Microbiology                   | 02               | Yes                         |
| 4      | Geography                      | 01               | Yes                         |
| 5      | Commerce Lab                   | 06               | Yes                         |
| 6      | Political Science              | 01               | Yes