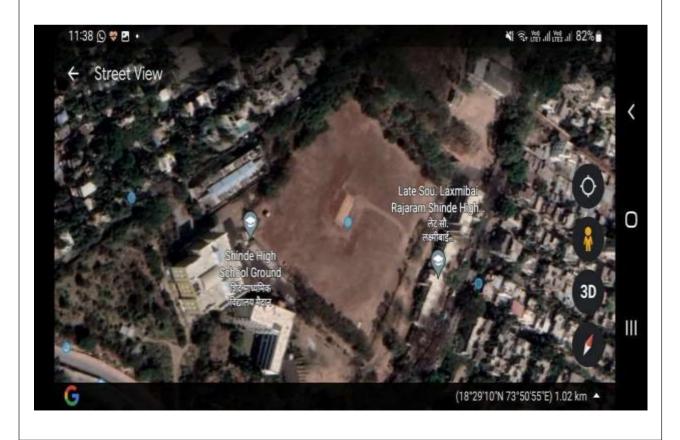

Shri Shivaji Maratha Society, Pune's S. B. B. Alias Appasaheb Jedhe College, Pune 4.1.1 - The institute has adequate facilities for teaching – learning, viz., classrooms, laboratories, computing equipment, etc



# Heritage building

### **Arts Building**





# M. Sc. Microbiology Lab





### **Electronic Lab With Smart Board**



### B.Sc. Microbiology Lab











### **Reading Hall**



# 4.1.2 The institution has adequate facilities for cultural activities, sports, games (indoor, outdoor, gymnasium, yoga center etc.)

### **Cultural activities**







### **Indoor Game Hall**



# **Cricket Practice**



# **Our Society's Cricket Ground**





### Kabaddi Ground -1



### Kabaddi Ground -2





### 4.3.2 - NUMBER OF COMPUTERS

| Sr.no. | Department                     | No. of Computers | Internet Facility<br>Yes/No |
|--------|--------------------------------|------------------|-----------------------------|
| 1      | B.C.S Computer Science         | 32               | Yes                         |
| 2      | B.C.A                          | 40               | Yes                         |
| 3      | Microbiology                   | 02               | Yes                         |
| 4      | Geography                      | 01               | Yes                         |
| 5      | Commerce Lab                   | 06               | Yes                         |
| 6      | Political Science              | 01