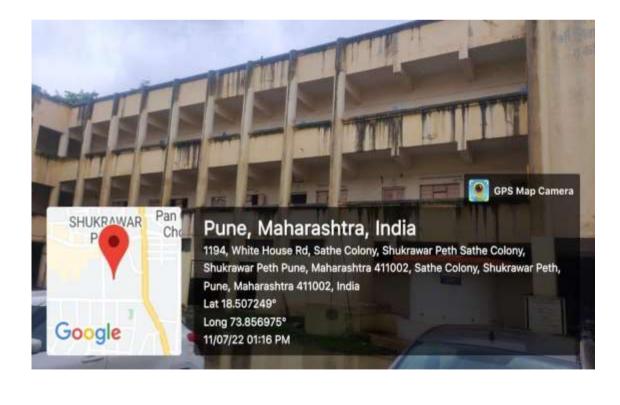

Shri Shivaji Maratha Society, Pune's S. B. B. Alias Appasaheb Jedhe College, Pune 4.1.1 - The institute has adequate facilities for teaching – learning, viz., classrooms, laboratories, computing equipment, etc



# Heritage building

### **Arts Building**





# M. Sc. Microbiology Lab





### **Electronic Lab With Smart Board**



### B.Sc. Microbiology Lab











### **Reading Hall**



# 4.1.2 The institution has adequate facilities for cultural activities, sports, games (indoor, outdoor, gymnasium, yoga center etc.)

### **Cultural activities**







### **Indoor Game Hall**



# **Cricket Practice**



# **Our Society's Cricket Ground**





### Kabaddi Ground -1



### Kabaddi Ground -2





### 4.3.2 - NUMBER OF COMPUTERS

| Sr.no. | Department                     | No. of Computers | Internet Facility<br>Yes/No |
|--------|--------------------------------|------------------|-----------------------------|
| 1      | B.C.S Computer Science         | 32               | Yes                         |
| 2      | B.C.A