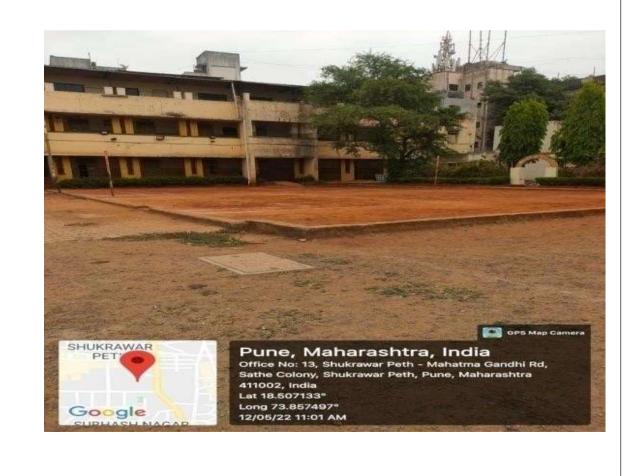

Shri Shivaji Maratha Society, Pune's S. B. B. Alias Appasaheb Jedhe College, Pune 4.1.1 - The institute has adequate facilities for teaching – learning, viz., classrooms, laboratories, computing equipment, etc



# Heritage building

### **Arts Building**





# M. Sc. Microbiology Lab





### **Electronic Lab With Smart Board**



### B.Sc. Microbiology Lab











### **Reading Hall**



# 4.1.2 The institution has adequate facilities for cultural activities, sports, games (indoor, outdoor, gymnasium, yoga center etc.)

### **Cultural activities**







### **Indoor Game Hall**



# **Cricket Practice**



# **Our Society's Cricket Ground**





### Kabaddi Ground -1



### Kabaddi Ground -2





### 4.3.2 - NUMBER OF COMPUTERS

| Sr.no. | Department                     | No. of Computers | Internet Facility<br>Yes/No |
|--------|--------------------------------|------------------|-----------------------------|
| 1      | B.C.S Computer Science         | 32               | Yes                         |
| 2      | B.C.A                          | 40               | Yes                         |
| 3      | Microbiology                   | 02               | Yes                         |
| 4      | Geography                      | 01               | Yes                         |
| 5      | Commerce Lab                   | 06               | Yes                         |
| 6      | Political Science              | 01               | Yes                         |
| 7      | Economic