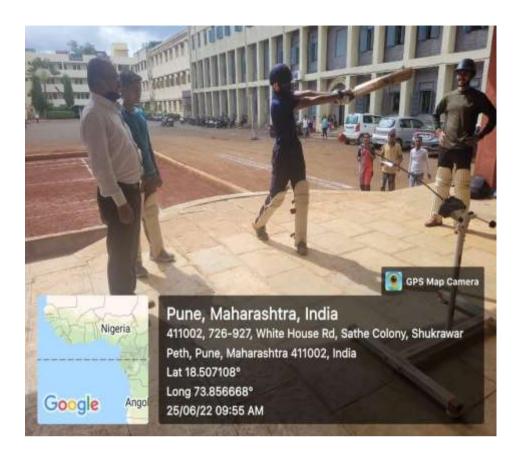

Shri Shivaji Maratha Society, Pune's S. B. B. Alias Appasaheb Jedhe College, Pune 4.1.1 - The institute has adequate facilities for teaching – learning, viz., classrooms, laboratories, computing equipment, etc



# Heritage building

### **Arts Building**





# M. Sc. Microbiology Lab





### **Electronic Lab With Smart Board**



### B.Sc. Microbiology Lab











### **Reading Hall**



# 4.1.2 The institution has adequate facilities for cultural activities, sports, games (indoor, outdoor, gymnasium, yoga center etc.)

### **Cultural activities**







### **Indoor Game Hall**



# **Cricket Practice**



# **Our Society's Cricket Ground**





### Kabaddi Ground -1



### Kabaddi Ground -2





### 4.3.2 - NUMBER OF COMPUTERS

| Sr.no. | Department                     | No. of Computers | Internet Facility<br>Yes/No |
|--------|--------------------------------|------------------|-----------------------------|
| 1      | B.C.S Computer Science         | 32               | Yes                         |
| 2      | B.C.A                          | 40               | Yes                         |
| 3      | Microbiology                   | 02               | Yes                         |
| 4      | Geography                      | 01               | Yes                         |
| 5      | Commerce Lab                   | 06               | Yes                         |
| 6      | Political S