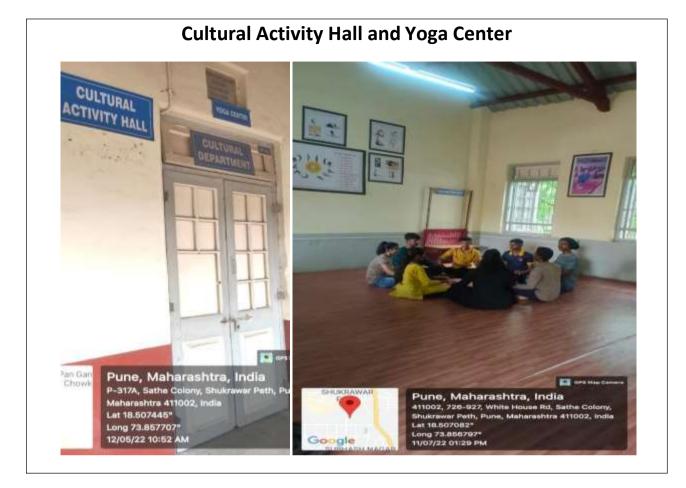

# 4.1.2 The institution has adequate facilities for cultural activities, sports, games (indoor, outdoor, gymnasium, yoga center etc.)

### **Cultural activities**