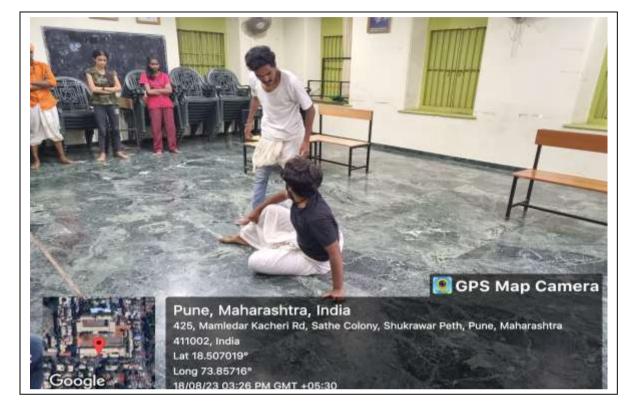

Shri Shivaji Maratha Society, Pune's S. B. B. Alias Appasaheb Jedhe College, Pune 4.1.1 - The institute has adequate facilities for teaching – learning, viz., classrooms, laboratories, computing equipment, etc



# Heritage building

### **Arts Building**





# M. Sc. Microbiology Lab





### **Electronic Lab With Smart Board**



### B.Sc. Microbiology Lab











### **Reading Hall**



# 4.1.2 The institution has adequate facilities for cultural activities, sports, games (indoor, outdoor, gymnasium, yoga center etc.)

### **Cultural activities**







### **Indoor Game Hall**



# **Cricket Practice**



# **Our Society's Cricket Ground**





### Kabaddi Ground -1



### Kabaddi Ground -2





### 4.3.2 - NUMBER OF COMPUTERS

| Sr.no. | Department                     | No. of Computers | Internet Facility<br>Yes/No |
|--------|--------------------------------|------------------|-----------------------------|
| 1      | B.C.S Computer Science         | 32               | Yes                         |
| 2      | B.C.A                          | 40               | Yes                         |
| 3      | Microbiology                   | 02               | Yes                         |
| 4      | Geography                      | 01               | Yes                         |
| 5      | Commerce Lab                   | 06