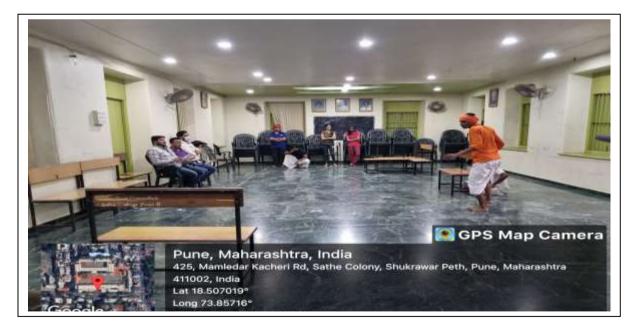

Shri Shivaji Maratha Society, Pune's S. B. B. Alias Appasaheb Jedhe College, Pune 4.1.1 - The institute has adequate facilities for teaching – learning, viz., classrooms, laboratories, computing equipment, etc



# Heritage building

### **Arts Building**





# M. Sc. Microbiology Lab





### **Electronic Lab With Smart Board**



### B.Sc. Microbiology Lab











### **Reading Hall**



# 4.1.2 The institution has adequate facilities for cultural activities, sports, games (indoor, outdoor, gymnasium, yoga center etc.)

### **Cultural activities**







### **Indoor Game Hall**



# **Cricket Practice**



# **Our Society's Cricket Ground**





### Kabaddi Ground -1



### Kabaddi Ground -2





### 4.3.2 - NUMBER OF COMPUTERS

| Sr.no. | Department                     | No. of Computers | Internet Facility<br>Yes/No |
|--------|--------------------------------|------------------|-----------------------------|
| 1      | B.C.S Computer Science         | 32               | Yes                         |
| 2      | B.C.A                          | 40               | Yes                         |
| 3      | Microbiology                   | 02               | Yes                         |
| 4      | Geography                      | 01               | Yes                         |
| 5      | Commerce Lab                   | 06