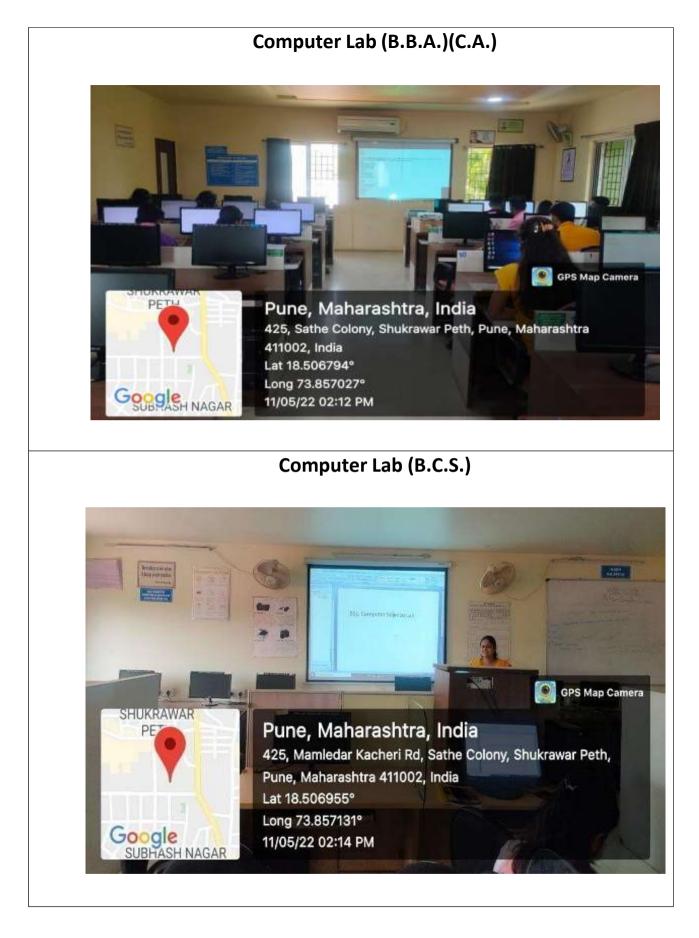

### 4.3.2 - NUMBER OF COMPUTERS

| Sr.no. | Department                     | No. of Computers | Internet Facility<br>Yes/No |
|--------|--------------------------------|------------------|-----------------------------|
| 1      | B.C.S Computer Science         | 32               | Yes                         |
| 2      | B.C.A                          | 40               | Yes                         |
| 3      | Microbiology                   | 02               | Yes                         |
| 4      | Geography                      | 01               | Yes                         |
| 5      | Commerce Lab                   | 06               | Yes                         |
| 6      | Political Science              | 01               | Yes                         |
| 7      | Economics                      | 01               | Yes                         |
| 8      | Marathi                        | 01               | Yes                         |
| 9      | English                        | 01               | Yes                         |
| 10     | N.C.C.                         | 01               | Yes                         |
| 11     | N.S.S.                         | 00               | Yes                         |
| 12     | Soft skill Development         | 01               | Yes                         |
| 13     | Library                        | 04               | Yes                         |
| 14     | Office                         | 13               | Yes                         |
| 15     | Principal Cabin                | 01               | Yes                         |
| 16     | IQAC Office                    | 02               | Yes                         |
| 17     | Director of Physical Education | 01               | Yes                         |
| 18     | Assembly Hall                  | 01               | Yes                         |
| 19     | Student Welfare Office         | 01               | Yes                         |
| 20     | Electronics Lab                | 12               | Yes                         |
| 21     | Examination Control Room       | 04               | Yes                         |
|        | Total                          | 126              | Yes                         |