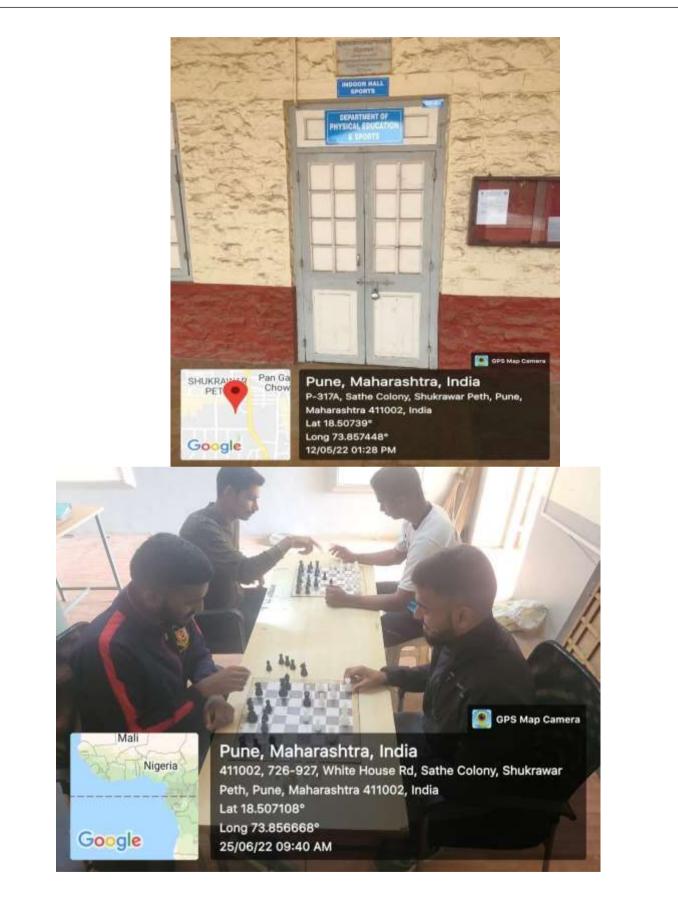

Shri Shivaji Maratha Society, Pune's S. B. B. Alias Appasaheb Jedhe College, Pune 4.1.1 - The institute has adequate facilities for teaching – learning, viz., classrooms, laboratories, computing equipment, etc



# Heritage building

### **Arts Building**





# M. Sc. Microbiology Lab





### **Electronic Lab With Smart Board**



### B.Sc. Microbiology Lab











### **Reading Hall**



# 4.1.2 The institution has adequate facilities for cultural activities, sports, games (indoor, outdoor, gymnasium, yoga center etc.)

### **Cultural activities**







### **Indoor Game Hall**



# **Cricket Practice**



# **Our Society's Cricket Ground**





### Kabaddi Ground -1



### Kabaddi Ground -2





### 4.3.2 - NUMBER OF COMPUTERS

| Sr.no. | Department                     | No. of Computers | Internet Facility<br>Yes/No |
|--------|--------------------------------|------------------|-----------------------------|
| 1      | B.C.S Computer Science         | 32               | Yes                         |
| 2      | B.C.A                          | 40               | Yes                         |
| 3      | Microbiology                   | 02               | Yes                         |
| 4      | Geography                      | 01               | Yes                         |
| 5      | Commerce Lab                   | 06               | Yes