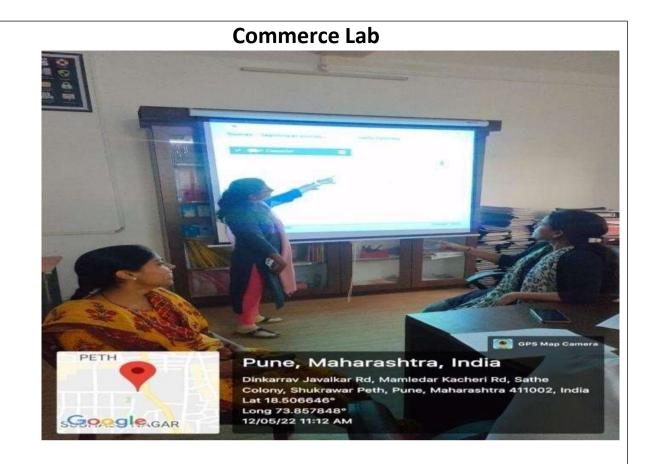

Shri Shivaji Maratha Society, Pune's S. B. B. Alias Appasaheb Jedhe College, Pune 4.1.1 - The institute has adequate facilities for teaching – learning, viz., classrooms, laboratories, computing equipment, etc



# Heritage building

### **Arts Building**





# M. Sc. Microbiology Lab





### **Electronic Lab With Smart Board**



### B.Sc. Microbiology Lab











### **Reading Hall**



# 4.1.2 The institution has adequate facilities for cultural activities, sports, games (indoor, outdoor, gymnasium, yoga center etc.)

### **Cultural activities**







### **Indoor Game Hall**



# **Cricket Practice**



# **Our Society's Cricket Ground**





### Kabaddi Ground -1



### Kabaddi Ground -2





### 4.3.2 - NUMBER OF COMPUTERS

| Sr.no. | Department                     | No. of Computers | Internet Facility<br>Yes/No |
|--------|--------------------------------|------------------|-----------------------------|
| 1      | B.C.S Computer Science         | 32               | Yes                         |
| 2      | B.C.A