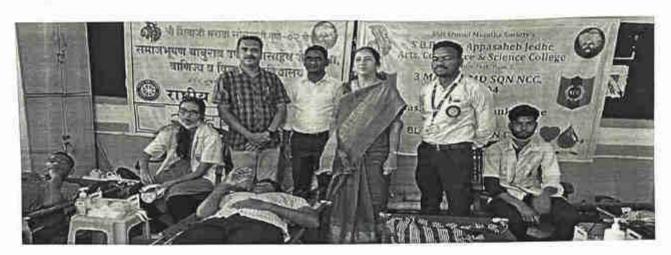

## रक्तदान शिविर - अहवाल

पुणे शहराला उद्भवलेला रक्ताचा तुटवढा लक्षात घेऊन राष्ट्रीय सेवा योजना, राष्ट्रीय छात्र सेना विभागाच्या वतीने व रक्त केंद्र, सस्न सर्वोपचार रूग्णालय, पुणे, यांच्या सहयोगाने आपल्या महाविद्यालयात गुरुवार दिनांक २८ जुलै २०२२ रोजी सकाळी १० ते ७ या वेळेत रक्तदान शिबिराचे आयोजन करण्यात आले. सदर शिबिरात आपल्या महाविद्यालयातील राष्ट्रीय सेवा योजना, राष्ट्रीय छात्र सेना विभागाच्या व इतर वर्गांच्या विद्यार्थ्यांनी तसेच आपल्या महाविद्यालयातील प्राध्यापक व शिक्षकेतर कर्मचारी आणि श्री शिवाजी मराठा हायस्कुल व ज्यू. कॉलेज च्या शिक्षकांनी असे एकूण ४६ रक्तदात्यांनी रक्तदान करून सामाजिक कार्यास हातभार लावला. सदर उक्रमासाठी श्री शिवाजी मराठा सोसायटी चे सन्माननीय पदाधिकारी यांचे तसेच मा. प्र. प्राचार्य डॉ. दिपाली पाटील यांचे मार्गदर्शन लाभले. सदर रक्तदान शिबिरचे यशस्वीरित्या आयोजन डॉ. शिवाजी पाचारणे, डॉ. विनोद भोसकर, डॉ. दीपक सुरवसे, डॉ. आमित गोगावले आणि डॉ. विशाल गायकवाड तसेच इतर सहकारी यांनी केले.

## रक्तदान शिविर क्षणचित्रे

डॉ. शिवाजी पाचारणे कार्यक्रम अधिकारी राष्ट्रीय रोवा योजना स.भू.बा. उर्फ आप्यासाहेब जेथे कला, वाणिज्य व विज्ञान महाविद्यालय, युणे-४११००२. डॉ. द्विपाली पाटील प्रभारी प्राचार्य