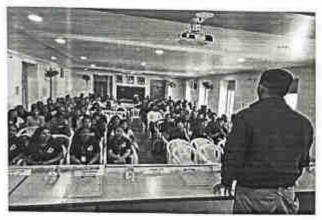

## रक्तदान शिविर - अहवाल

पुणे शहराला उद्भवलेला रक्ताचा तुटवढा लक्षात घेऊन राष्ट्रीय सेवा योजना, राष्ट्रीय छात्र सेना विभागाच्या वतीने व रक्त केंद्र, सस्न सर्वोपचार रूग्णालय, पुणे, यांच्या सहयोगाने आपल्या महाविद्यालयात गुरुवार दिनांक २८ जुलै २०२२ रोजी सकाळी १० ते ७ या वेळेत रक्तदान शिबिराचे आयोजन करण्यात आले. सदर शिबिरात आपल्या महाविद्यालयातील राष्ट्रीय सेवा योजना, राष्ट्रीय छात्र सेना विभागाच्या व इतर वर्गांच्या विद्यार्थ्यांनी तसेच आपल्या महाविद्यालयातील प्राध्यापक व शिक्षकेतर कर्मचारी आणि श्री शिवाजी मराठा हायस्कुल व ज्यू. कॉलेज च्या शिक्षकांनी असे एकूण ४६ रक्तदात्यांनी रक्तदान करून सामाजिक कार्यास हातभार लावला. सदर उक्रमासाठी श्री शिवाजी मराठा सोसायटी चे सन्माननीय पदाधिकारी यांचे तसेच मा. प्र. प्राचार्य डॉ. दिपाली पाटील यांचे मार्गदर्शन लाभले. सदर रक्तदान शिबिरचे यशस्वीरित्या आयोजन डॉ. शिवाजी पाचारणे, डॉ. विनोद भोसकर, डॉ. दीपक सुरवसे, डॉ. आमित गोगावले आणि डॉ. विशाल गायकवाड तसेच इतर सहकारी यांनी केले.