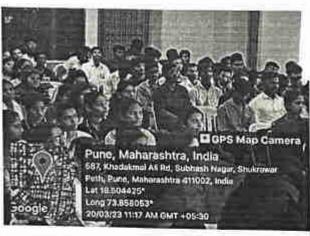

सदर अभियानासाठी पुणे, नगर व नाशिक तीनहीं जिल्ह्यातून २६२ विद्यार्थी सहभागी झाले होते. रस्ता सुरक्षा ही एक व्यापक आणि महत्त्वाची समस्या आहे, जी विशेषतः तरुण पिढीमध्ये शिक्षण, सामाजिक जागरूकता आणि इतर असंख्य विषयांशी संबंधित आहे म्हणून यासंबंधी जनजागृती व्हावी हा या अभियानाचा मुख्य उद्देश होता आणि तो सफल झाला.

या अभियानाचे उदघाटन प्रमुख पाहुणे मा. अनंत भोसले, डेप्युटी आर. टी. ओ. अधिकारी, पुणे यांच्या शुभहस्ते झाले. कार्यक्रमाचे अध्यक्ष म्हणून श्री शिवाजी मराठा संस्थेचे सहसचिव माननीय श्री. विकास गोगावले उपस्थित होते. श्री अनंत भोसले यांनी आजच्या युगात रस्ता सुरक्षा महत्वाची आहे व याकडे गांभीयिन बघण्याची आवश्यकता आहे यावर मार्गदर्शन केले. सद्यस्थितीत रस्ते अपघात मोठ्या प्रमाणावर होत आहेत, ज्याचे मुख्य कारण म्हणजे रस्ता सुरक्षेकडे लक्ष न देणे, ड्रायव्हरचा बेजबाबदारपणा, मद्यधुंद अवस्थेत वाहन चालवणे आणि वाहतुकीच्या नियमांकडे दुर्लक्ष करणे तसेच तरुणाई मध्ये स्टट करून ध्रील अनुभवणे यामुळे रस्ते अपघात दिवसेंदिवस वाढत असून यात तरुणांच्या मृत्यूचे प्रमाण वाढत आहे हे सांगून आपण सर्वांनी वाहतूक नियमांचे पालन करून रस्ता सुरक्षा करू शकतो यावर मार्गदर्शन केले. यावेळी महाविद्यालयाच्या प्रभारी प्राचार्या डाॅ. दिपाली पाटील यांनी वाहतूक नियमाचे पालन करून आपण स्वतःची काळजी घेतली पाहिजे तसे आपण कुटुंबाचा आधार आहात याची जाणीव ठेवली पाहिजे असे मनोगत व्यक्त केले.