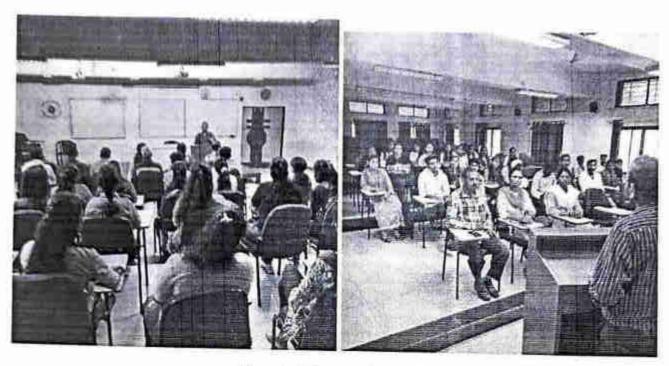

## विशेष श्रमसंस्कार शिबिर अहवाल 2022-23 ( 17 डिसैंबर 22 ते 24 डिसैंबर 2022)

श्री शिवाजी मराठा सोसायटी पुणे चे समाज भूषण बाबुराव ५फ आध्यासाहेब जेघे कला वाणिज्य व विज्ञान महाविवालय राष्ट्रीय सेवा योजता विभागाचे श्रमसंस्कार शिविर सावित्रीवाई फुले पुणे विद्यापीठाच्या सहयोगाने दिलाक 17 डिसेंबर 2022 ते 24 डिसेंबर 2022 या कालावधील मुक्काम पोस्ट मोहरी लालुका ओर जिल्हा पुणे या ठिकाणी आयोजित करण्यात आले होते. सदर शिविरामध्ये खालील प्रमाणे उपक्रम रावविण्यात आले. 17 डिसेंबर 2022 रोजी मोहरी गांवचे सरपंच श्री दतात्रय झांजले ग्रामपंचायत सदस्य व इतर पदाधिकारी तसेच सिद्धाश्रम व्यवस्थापक बापू लेकावळे व महाविद्यालयाचे प्रभारी प्राचार्य डॉक्टर यांच्या उपस्थितीमध्ये उदाटन समारभ संपन्न झाला. प्रभारी पाचार्य डॉक्टर दिपाली पाटीन मंडम मोहरी गावचे सरपंच झाजने यांच्या हस्ते एनएसएसच्या ध्यजाचे ध्यजारोहण करण्यात आले. तसेच शिविराला शुभेच्छा देताता प्रभारी पाचार्य याती अपयश आपल्या यशाची वाजू आहे आणि अपयश देखील आपल्याला सकारात्मक दृष्टिकोन देते. हे त्याती वास्तविक उदाहरण देऊन समजून सांगितले. इतर सदस्यांनी शिविरासाठी शुभेच्छा दिल्या. दुपारच्या जेवणानंतर स्वयंसेवकाती सिद्धाश्रमाचा सपूर्ण परिसर स्वच्छ केला तसेच सध्याकाळी जेवणानंतर खुले व्यासपीठ स्हणून विद्यार्थ्यांनी स्वतःचा परिचय करून दिला तसेच शिविरातील आपल्या संकल्पना मांडल्या. शिविराच्या दुसर्या दिवशी दि. १८ डिसेवर २०२३ रोजी मोहरी गावात सपूर्ण स्वच्छता अभियात अमृतेश्वर मंदिर परिसरात स्यच्छतेविषयी जनजागरण केले. दुपारच्या व्याख्यालामध्ये राबवले. महाविद्यालयाचे माजी विद्यार्थी श्री रितेश पाटील यांनी व्यक्तिमत्व विकास आणि रा. से. यो. या विषयावर मार्गदर्शन केले. त्यांनी आपल्या महाविद्यालयीन जीवनामध्ये राष्ट्रीय सेवा योजनेचे महत्त्व स्वतं च्या अनुभवातून स्पष्ट केले. तसेच संध्याकाळच्या सत्र मध्ये डॉ. अमित गोगावले आणि डॉ. रितेश पाटील यांनी पथनार्य सादर पथलाट्य सादरीकरणाचे प्रशिक्षण देउन विवाध्यीकडून

शिविराच्या तिसर्या दिवशी दि. १९ डिसेंबर २०२३ रोजी गावातील सार्यजनिक चिक् व सीताफळांच्या बागा या ठिकाणी झाडांची आळी करून झाडांच्या आज्वाजूचा परिसर स्वच्छ करणे व झाडांना पाणी देणे अशा स्वरूपाची कामे केली दुपारच्या सन्नामध्ये माननीय श्री लक्ष्मण गोगावले (गणित तज्ञ) यांनी गणिलामधील महत्वाचे सूत्रे तसेच आपल्या जीवनातील गणिताचा उपयोग आणि विविध कलुस्या सह सखोल मार्गदर्शन केले.