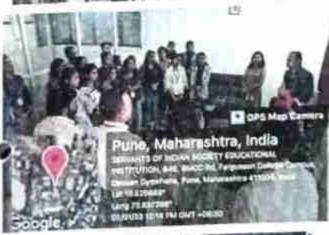

सदर अभियानासाठी पुणे, नगर व नाशिक तीनहीं जिल्ह्यातून २६२ विद्यार्थी सहभागी झाले होते. रस्ता सुरक्षा ही एक व्यापक आणि महत्त्वाची समस्या आहे, जी विशेषतः तरुण पिढीमध्ये शिक्षण, सामाजिक जागरूकता आणि इतर असंख्य विषयांशी संबंधित आहे म्हणून यासंबंधी जनजागृती व्हावी हा या अभियानाचा मुख्य उद्देश होता आणि तो सफल झाला.

या अभियानाचे उदघाटन प्रमुख पाहुणे मा. अनंत भोसले, डेप्युटी आर. टी. ओ. अधिकारी, पुणे यांच्या शुभहस्ते झाले. कार्यक्रमाचे अध्यक्ष म्हणून श्री शिवाजी मराठा संस्थेचे सहसचिव माननीय श्री. विकास गोगावले उपस्थित होते. श्री अनंत भोसले यांनी आजच्या युगात रस्ता सुरक्षा महत्वाची आहे व याकडे गांभीयिन बघण्याची आवश्यकता आहे यावर मार्गदर्शन केले. सद्यस्थितीत रस्ते अपघात मोठ्या प्रमाणावर होत आहेत, ज्याचे मुख्य कारण म्हणजे रस्ता सुरक्षेकडे लक्ष न देणे, ड्रायव्हरचा बेजबाबदारपणा, मद्यधुंद अवस्थेत वाहन चालवणे आणि वाहतुकीच्या नियमांकडे दुर्लक्ष करणे तसेच तरुणाई मध्ये स्टट करून ध्रील अनुभवणे यामुळे रस्ते अपघात दिवसेंदिवस वाढत असून यात तरुणांच्या मृत्यूचे प्रमाण वाढत आहे हे सांगून आपण सर्वांनी वाहतूक नियमांचे पालन करून रस्ता सुरक्षा करू शकतो यावर मार्गदर्शन केले. यावेळी महाविद्यालयाच्या प्रभारी प्राचार्या डाॅ. दिपाली पाटील यांनी वाहतूक नियमाचे पालन करून आपण स्वतःची काळजी घेतली पाहिजे तसे आपण कुटुंबाचा आधार आहात याची जाणीव ठेवली पाहिजे असे मनोगत व्यक्त केले.