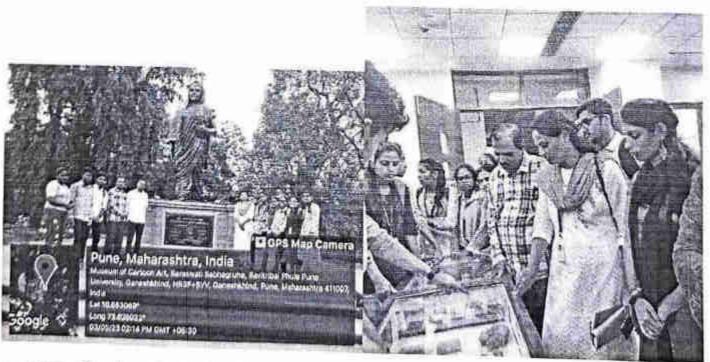

र्ग , तेथील वनस्पती वास्तुशास्त्र या विषयाची माहिती जाणून घेतली. पुणे शहरातील धार्मिक स्थळांमध्ये चतुःशृंगी मंदिर , पाताळेश्वर . दगङ्गेठ मंदिर , सारसबाग तर ऐतिहासिक वास्तूंमध्ये लाल महाल, शनिवारवाडा , केळकर संग्रहालय येथे भेट देऊन तेथील विविध घटकांची माहिती घेतली.

भूगोल विभाग प्रमुख डॉ. शिवाजी पाचारणे, प्रा. रवींद्र आरेकर, डॉ. अर्चना गायकवाड व प्रा. शितल वाघमारे यांनी शैक्षणिक भेटीचे आयोजन केले होते. महाविद्यालयाच्या प्रभारी प्राचार्या डॉ. दिपाली पाटील यांचे मोलाचे मार्गदर्शन लाभले. श्री शिवाजी मराठा सोसायटी संस्थेच्या विविध पदे पदाधिकाऱ्यांचे मार्गदर्शन लाभले

प्रा. डॉ. शिवाजी पाचारणे भूगोल विभाग प्रमुख Ofati

डॉ. दिपाली पाटील प्रभारी प्राचार्या

प्रभारी प्राचार्य स.भू.बा. उर्फ अप्पासाहेब जेथे कला, बाणिज्य व विज्ञान महाविपालय पुणे-४११००२.



डॉ. परदेशी विद्यार्थ्यांना मार्गदर्शन करताना



मुख्य इमारतीसमोर सावित्रीबाई फुले स्मारक

भूशास्त्र संग्रहालय पाहणी करताना







डॉ.पाचारणे विद्यार्थ्यांना मार्गदर्शन करताना





राजा दिनकर केळकर संग्रहालय



चतुःशृंगी मंदिर

सावित्रीबाई फुले पुणे विद्यापीठ मुख्य प्रवेशद्वार



मुख्य इमारतीला भेट देताना प्राध्यापक व विद्यार्थी जयकर ग्रंथालय (सा.फुले पुणे विद्यापीठ)



भूगोल विभाग प्रमुख डॉ. परदेशी यांचा सत्कार करताना.



शनिवारवाडा



पाताळेश्वर मंदिर



लाल महाल



श्रीमंत दगडूशेठ मंदिर



GIS लॅब

डॉ. शिवाजी पाचारणे भूगोल विभाग प्रमुख



Corals

हाँ. दीपाली पाटील प्रभारी प्राचार्या प्रभारी प्राचार्य स.मृ.बा. उर्फ अप्पासाहेब जेथे कला, बाणिज्य व विज्ञान महाविधालय पुणे-४११००२.

|       | S.B.B Alias | ule Pune University, Pune<br>Appasaheb Jedhe College,Pune-02