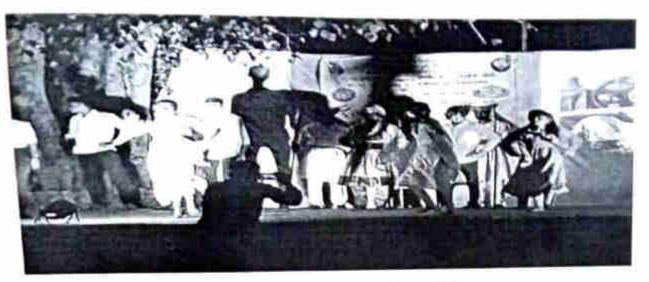

रात्री सांस्कृतिक कार्यक्रमाचे आयोजन करण्यात आले. या कार्यक्रमाचे सूत्रसंचातन डॉ. अमित गोगावले व साक्षी यांनी केले. सांस्कृतिक कार्यक्रमांमध्ये लोकगीते, कोळीगीते, भक्तीगीते पथनाट्य, देशमकीपर गीत ल्ल्याच्या लालावर सादर करण्यात आली. राष्ट्रीय सेवा योजनेच्या विद्यार्थ्यांनी व जिल्हा परिषद पाथिक शाळेतील विराध्यांनी या कार्यक्रमात सहभागी होऊन कार्यक्रमाची शोभा वादवली. नृल्याला साजेशी चित्रे व कोटो है. पीपीटी च्या माध्यमानन दाखविण्यान आले. सदर शिविराचा समारोप दिनाक 24 डिसेंबर 2022 रोजी पुल्हा ग्राम स्यच्छता केली तसेच गावातून संवाद यात्रा कादण्यात आली. द्पारी गामस्थाच्या उपस्थितीमध्ये या शिविराचा समारीप संपन्न झाला.