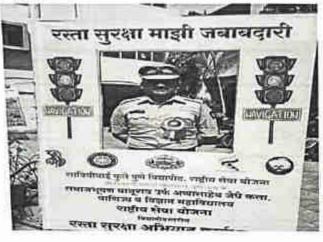

## विद्यापीठस्तरीय 'रस्ता सुरक्षा अभियान'

## अहवाल

• दिनांक: २० मार्च २०२३

स्थळ: समाजभूषण केशवराव जेधे सभागृह,पुणे- ०२

सावित्रीबाई फुले पुणे विद्यापीठ, राष्ट्रीय सेवा योजना व श्री शिवाजी मराठा सोसायटी, पुणे-०२ चे समाजभूषण बाबुराव उर्फ अप्पासाहेब जेधे कला, वाणिज्य व विज्ञान महाविद्यालय, पुणे -०२ राष्ट्रीय सेवा योजना यांच्या संयुक्त विद्यमाने २० मार्च २०२३ रोजी 'रस्ता सुरक्षा अभियान' आयोजित केले होते.

सदर अभियानासाठी पुणे, नगर व नाशिक तीनहीं जिल्ह्यातून २६२ विद्यार्थी सहभागी झाले होते. रस्ता सुरक्षा ही एक व्यापक आणि महत्त्वाची समस्या आहे, जी विशेषतः तरुण पिढीमध्ये शिक्षण, सामाजिक जागरूकता आणि इतर असंख्य विषयांशी संबंधित आहे म्हणून यासंबंधी जनजागृती व्हावी हा या अभियानाचा मुख्य उद्देश होता आणि तो सफल झाला.