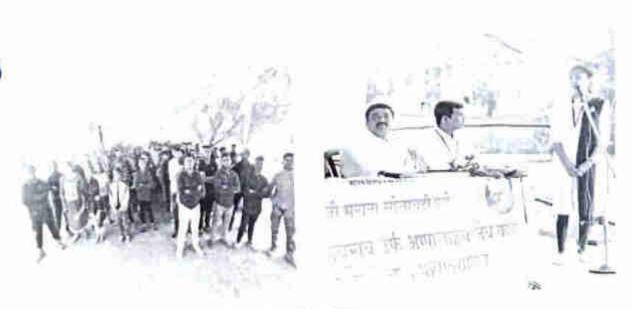

## अहवाल

• दिनांक: २० मार्च २०२३

स्थळ: समाजभूषण केशवराव जेधे सभागृह,पुणे- ०२

सावित्रीबाई फुले पुणे विद्यापीठ, राष्ट्रीय सेवा योजना व श्री शिवाजी मराठा सोसायटी, पुणे-०२ चे समाजभूषण बाबुराव उर्फ अप्पासाहेब जेधे कला, वाणिज्य व विज्ञान महाविद्यालय, पुणे -०२ राष्ट्रीय सेवा योजना यांच्या संयुक्त विद्यमाने २० मार्च २०२३ रोजी 'रस्ता सुरक्षा अभियान' आयोजित केले होते.

सदर अभियानासाठी पुणे, नगर व नाशिक तीनहीं जिल्ह्यातून २६२ विद्यार्थी सहभागी झाले होते. रस्ता सुरक्षा ही एक व्यापक आणि महत्त्वाची समस्या आहे, जी विशेषतः तरुण पिढीमध्ये शिक्षण, सामाजिक जागरूकता आणि इतर असंख्य विषयांशी संबंधित आहे म्हणून यासंबंधी जनजागृती व्हावी हा या अभियानाचा मुख्य उद्देश होता आणि तो सफल झाला.

या अभियानाचे उदघाटन प्रमुख पाहुणे मा. अनंत भोसले, डेप्युटी आर. टी. ओ. अधिकारी, पुणे यांच्या शुभहस्ते झाले. कार्यक्रमाचे अध्यक्ष म्हणून श्री शिवाजी मराठा संस्थेचे सहसचिव माननीय श्री. विकास गोगावले उपस्थित होते. श्री अनंत भोसले यांनी आजच्या युगात रस्ता सुरक्षा महत्वाची आहे व याकडे गांभीयिन बघण्याची आवश्यकता आहे यावर मार्गदर्शन केले. सद्यस्थितीत रस्ते अपघात मोठ्या प्रमाणावर होत आहेत, ज्याचे मुख्य कारण म्हणजे रस्ता सुरक्षेकडे लक्ष न देणे, ड्रायव्हरचा बेजबाबदारपणा, मद्यधुंद अवस्थेत वाहन चालवणे आणि वाहतुकीच्या नियमांकडे दुर्लक्ष करणे तसेच तरुणाई मध्ये स्टट करून ध्रील अनुभवणे यामुळे रस्ते अपघात दिवसेंदिवस वाढत असून यात तरुणांच्या मृत्यूचे प्रमाण वाढत आहे हे सांगून आपण सर्वांनी वाहतूक नियमांचे पालन करून रस्ता सुरक्षा करू शकतो यावर मार्गदर्शन केले. यावेळी महाविद्यालयाच्या प्रभारी प्राचार्या डाॅ. दिपाली पाटील यांनी वाहतूक नियमाचे पालन करून आपण स्वतःची काळजी घेतली पाहिजे तसे आपण कुटुंबाचा आधार आहात याची जाणीव ठेवली पाहिजे असे मनोगत व्यक्त केले.

या अभियानाची सुरुवात राष्ट्रीय सेवा योजनेचे स्वयंसेवकांनी बाजीराव रस्ता, स्वारगेट, टिळक रोड याठिकाणी जाऊन तेथून जाणाऱ्या प्रत्येक चालकांना 'रस्ता सुरक्षा' संबंधी पोस्टर्स दाखवून जनजागृती करून केली. यावेळेस रस्त्यावर वाहतूक नियम पाळणारे व हेल्मेट घालणाऱ्या चालकांना 'गुलाब पुष्प देऊन त्यांचा सत्कार केला. तसेच देशाचा नागरिक या नात्याने सर्व नागरिकांनी वाहतूक नियम पाळावेत व सुरक्षित प्रवास करावा असे आवाहन करण्यात आले..