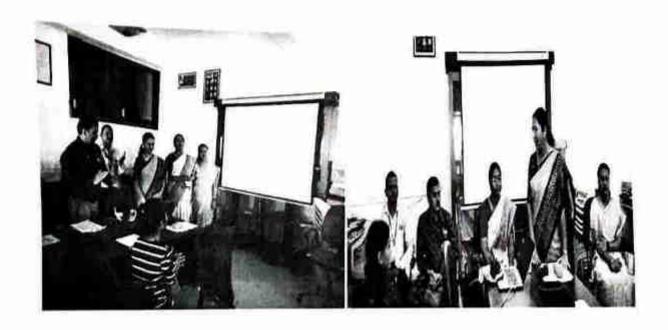

या अभियानाचे उदघाटन प्रमुख पाहुणे मा. अनंत भोसले, डेप्युटी आर. टी. ओ. अधिकारी, पुणे यांच्या शुभहस्ते झाले. कार्यक्रमाचे अध्यक्ष म्हणून श्री शिवाजी मराठा संस्थेचे सहसचिव माननीय श्री. विकास गोगावले उपस्थित होते. श्री अनंत भोसले यांनी आजच्या युगात रस्ता सुरक्षा महत्वाची आहे व याकडे गांभीयिन बघण्याची आवश्यकता आहे यावर मार्गदर्शन केले. सद्यस्थितीत रस्ते अपघात मोठ्या प्रमाणावर होत आहेत, ज्याचे मुख्य कारण म्हणजे रस्ता सुरक्षेकडे लक्ष न देणे, ड्रायव्हरचा बेजबाबदारपणा, मद्यधुंद अवस्थेत वाहन चालवणे आणि वाहतुकीच्या नियमांकडे दुर्लक्ष करणे तसेच तरुणाई मध्ये स्टट करून ध्रील अनुभवणे यामुळे रस्ते अपघात दिवसेंदिवस वाढत असून यात तरुणांच्या मृत्यूचे प्रमाण वाढत आहे हे सांगून आपण सर्वांनी वाहतूक नियमांचे पालन करून रस्ता सुरक्षा करू शकतो यावर मार्गदर्शन केले. यावेळी महाविद्यालयाच्या प्रभारी प्राचार्या डाॅ. दिपाली पाटील यांनी वाहतूक नियमाचे पालन करून आपण स्वतःची काळजी घेतली पाहिजे तसे आपण कुटुंबाचा आधार आहात याची जाणीव ठेवली पाहिजे असे मनोगत व्यक्त केले.

महाविद्यालयाचे माजी विदयार्थी मा. राजेश रायकर (वाहतूक शाखा ,दत्तवाडी, पुणे) यांनी विद्यार्थ्यांशी संवाद साधत रस्ता सुरक्षेबद्दल आपली भूमिका, विद्यार्थ्यांनी गाडी चालविताना घ्यावयाची काळजी, वाहतुकीसंबंधीचे नियम याबाबत विद्यार्थ्यांमध्ये असणाऱ्या विविध शंकांचे निरसन यावेळी करण्यात आले.

डॉ. अमित गोगावले यांनी हक-श्राव्य माध्यमातून विदयार्थ्यांना रस्ता वाहतुकीचे नियम न पाळल्याने होणारे अपघात, त्याची कारणे, त्यावरील उपाय आणि एक सुजाण नागरिक म्हणून आपली भूमिका यावर मार्गदर्शन केले.

पुणे, नगर व नाशिक जिल्ह्यात्न आलेल्या स्वयंसेवकांनी गट तयार करून रस्ता सुरक्षा संबंधी विविध संदेश देणारे पथनाट्याचे सादरीकरण केले. यातून प्रथम तीन क्रमांक काढण्यात आले व विजेत्या संघाला सन्मानचिन्ह व प्रत्येक विजेत्याला प्रशस्तीपत्रक देण्यात आले.