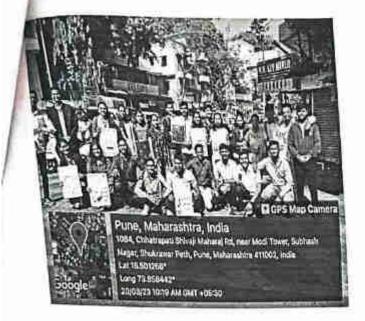

सदर अभियानासाठी पुणे, नगर व नाशिक तीनहीं जिल्ह्यातून २६२ विद्यार्थी सहभागी झाले होते. रस्ता सुरक्षा ही एक व्यापक आणि महत्त्वाची समस्या आहे, जी विशेषतः तरुण पिढीमध्ये शिक्षण, सामाजिक जागरूकता आणि इतर असंख्य विषयांशी संबंधित आहे म्हणून यासंबंधी जनजागृती व्हावी हा या अभियानाचा मुख्य उद्देश होता आणि तो सफल झाला.

या अभियानाची सुरुवात राष्ट्रीय सेवा योजनेचे स्वयंसेवकांनी बाजीराव रस्ता, स्वारगेट, टिळक रोड याठिकाणी जाऊन तेथून जाणाऱ्या प्रत्येक चालकांना 'रस्ता सुरक्षा' संबंधी पोस्टर्स दाखवून जनजागृती करून केली. यावेळेस रस्त्यावर वाहतूक नियम पाळणारे व हेल्मेट घालणाऱ्या चालकांना 'गुलाब पुष्प देऊन त्यांचा सत्कार केला. तसेच देशाचा नागरिक या नात्याने सर्व नागरिकांनी वाहतूक नियम पाळावेत व सुरक्षित प्रवास करावा असे आवाहन करण्यात आले..