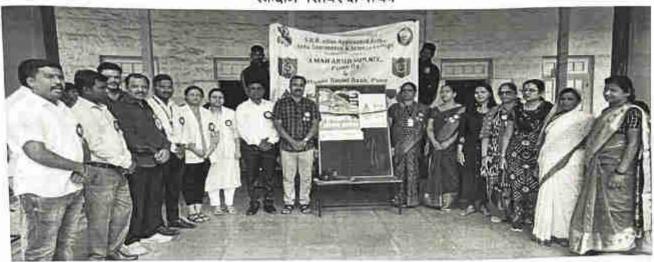

## रक्तवान शिविर

राष्ट्रीय सेवा योजना, राष्ट्रीय छात्र सेना विभागाच्या वतीने व रक्त केंद्र, ससून सर्वोपचार रूग्णालय, पुणे, यांच्या सहयोगाने आपल्या महाविद्यालयात गुरुवार दिनांक २८ जुलै २०२२ रोजी सकाळी १० ते ५ या वेळेत रक्तदान शिविराचे आयोजन करण्यात आले आहे. तरी सदर उपक्रमात आपल्या महाविद्यालयातील जास्तीत जास्त विद्यार्थ्यांनी सामाजिक जवाबदारी म्हणून रक्तदान करावे.

## रक्तदान शिविर - अहवाल

पुणे शहराला उद्भवलेला रक्ताचा तुटवढा लक्षात घेऊन राष्ट्रीय सेवा योजना, राष्ट्रीय छात्र सेना विभागाच्या वतीने व रक्त केंद्र, सस्न सर्वोपचार रूग्णालय, पुणे, यांच्या सहयोगाने आपल्या महाविद्यालयात गुरुवार दिनांक २८ जुलै २०२२ रोजी सकाळी १० ते ७ या वेळेत रक्तदान शिबिराचे आयोजन करण्यात आले. सदर शिबिरात आपल्या महाविद्यालयातील राष्ट्रीय सेवा योजना, राष्ट्रीय छात्र सेना विभागाच्या व इतर वर्गांच्या विद्यार्थ्यांनी तसेच आपल्या महाविद्यालयातील प्राध्यापक व शिक्षकेतर कर्मचारी आणि श्री शिवाजी मराठा हायस्कुल व ज्यू. कॉलेज च्या शिक्षकांनी असे एकूण ४६ रक्तदात्यांनी रक्तदान करून सामाजिक कार्यास हातभार लावला. सदर उक्रमासाठी श्री शिवाजी मराठा सोसायटी चे सन्माननीय पदाधिकारी यांचे तसेच मा. प्र. प्राचार्य डॉ. दिपाली पाटील यांचे मार्गदर्शन लाभले. सदर रक्तदान शिबिरचे यशस्वीरित्या आयोजन डॉ. शिवाजी पाचारणे, डॉ. विनोद भोसकर, डॉ. दीपक सुरवसे, डॉ. आमित गोगावले आणि डॉ. विशाल गायकवाड तसेच इतर सहकारी यांनी केले.