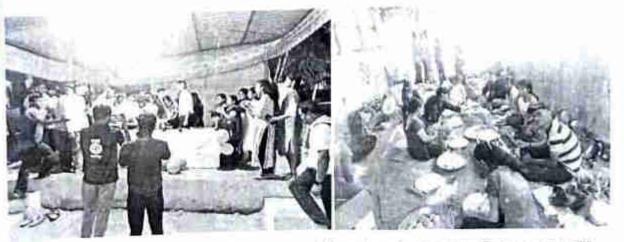

शिविराच्या चौथ्या दिवशी दि. २० डिसेंबर २०२३ रोजी स्वयंसेवकांनी गावातील रस्ते स्वच्छ करून स्वच्छता विषयी जनजागृती केली. तसेच जवळच्या धनगरवस्तीया वाडीला भेट दैऊन तेथील वस्तीची स्वच्छता केली व तेथील वासस्थांना स्वच्छतेचे महत्त्व पटवून दिले. तेथील संस्कृतीचा अभ्यास केला. तसेच

रात्री सांस्कृतिक कार्यक्रमाचे आयोजन करण्यात आले. या कार्यक्रमाचे सूत्रसंचातन डॉ. अमित गोगावले व साक्षी यांनी केले. सांस्कृतिक कार्यक्रमांमध्ये लोकगीते, कोळीगीते, भक्तीगीते पथनाट्य, देशमकीपर गीत ल्ल्याच्या लालावर सादर करण्यात आली. राष्ट्रीय सेवा योजनेच्या विद्यार्थ्यांनी व जिल्हा परिषद पाथिक शाळेतील विराध्यांनी या कार्यक्रमात सहभागी होऊन कार्यक्रमाची शोभा वादवली. नृल्याला साजेशी चित्रे व कोटो है. पीपीटी च्या माध्यमानन दाखविण्यान आले. सदर शिविराचा समारोप दिनाक 24 डिसेंबर 2022 रोजी पुल्हा ग्राम स्यच्छता केली तसेच गावातून संवाद यात्रा कादण्यात आली. द्पारी गामस्थाच्या उपस्थितीमध्ये या शिविराचा समारीप संपन्न झाला.