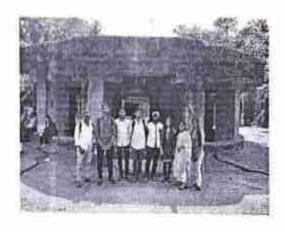

## रक्तदान शिविर क्षणचित्रे

डॉ. शिवाजी पाचारणे कार्यक्रम अधिकारी राष्ट्रीय रोवा योजना स.भू.बा. उर्फ आप्यासाहेब जेथे कला, वाणिज्य व विज्ञान महाविद्यालय, युणे-४११००२. डॉ. द्विपाली पाटील प्रभारी प्राचार्य