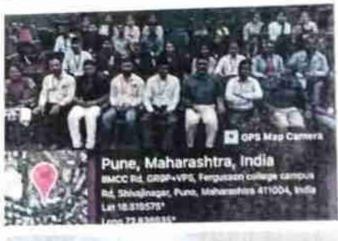

## रक्तदान शिविर - अहवाल

पुणे शहराला उद्भवलेला रक्ताचा तुटवढा लक्षात घेऊन राष्ट्रीय सेवा योजना, राष्ट्रीय छात्र सेना विभागाच्या वतीने व रक्त केंद्र, सस्न सर्वोपचार रूग्णालय, पुणे, यांच्या सहयोगाने आपल्या महाविद्यालयात गुरुवार दिनांक २८ जुलै २०२२ रोजी सकाळी १० ते ७ या वेळेत रक्तदान शिबिराचे आयोजन करण्यात आले. सदर शिबिरात आपल्या महाविद्यालयातील राष्ट्रीय सेवा योजना, राष्ट्रीय छात्र सेना विभागाच्या व इतर वर्गांच्या विद्यार्थ्यांनी तसेच आपल्या महाविद्यालयातील प्राध्यापक व शिक्षकेतर कर्मचारी आणि श्री शिवाजी मराठा हायस्कुल व ज्यू. कॉलेज च्या शिक्षकांनी असे एकूण ४६ रक्तदात्यांनी रक्तदान करून सामाजिक कार्यास हातभार लावला. सदर उक्रमासाठी श्री शिवाजी मराठा सोसायटी चे सन्माननीय पदाधिकारी यांचे तसेच मा. प्र. प्राचार्य डॉ. दिपाली पाटील यांचे मार्गदर्शन लाभले. सदर रक्तदान शिबिरचे यशस्वीरित्या आयोजन डॉ. शिवाजी पाचारणे, डॉ. विनोद भोसकर, डॉ. दीपक सुरवसे, डॉ. आमित गोगावले आणि डॉ. विशाल गायकवाड तसेच इतर सहकारी यांनी केले.

डॉ. विनोद भोसकर लेफ्टनंट, राष्ट्रीय छात्र सेना, डॉ. शिवाजी पाचारणे जिल्हा समन्वयक रा.से.यो. कार्यक्रम अधिकारी राष्ट्रीय सेवा योजना स.मू.बा. उर्फ आप्णासाहेब जेधे कला, वाणिज्य व विज्ञान भटाविद्यालय, पूणे-४११००२.