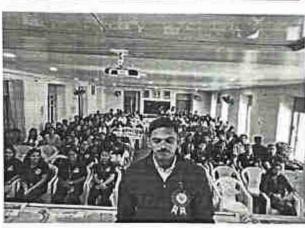

## रक्तदान शिविर - अहवाल

पुणे शहराला उद्भवलेला रक्ताचा तुटवढा लक्षात घेऊन राष्ट्रीय सेवा योजना, राष्ट्रीय छात्र सेना विभागाच्या वतीने व रक्त केंद्र, सस्न सर्वोपचार रूग्णालय, पुणे, यांच्या सहयोगाने आपल्या महाविद्यालयात गुरुवार दिनांक २८ जुलै २०२२ रोजी सकाळी १० ते ७ या वेळेत रक्तदान शिबिराचे आयोजन करण्यात आले. सदर शिबिरात आपल्या महाविद्यालयातील राष्ट्रीय सेवा योजना, राष्ट्रीय छात्र सेना विभागाच्या व इतर वर्गांच्या विद्यार्थ्यांनी तसेच आपल्या महाविद्यालयातील प्राध्यापक व शिक्षकेतर कर्मचारी आणि श्री शिवाजी मराठा हायस्कुल व ज्यू. कॉलेज च्या शिक्षकांनी असे एकूण ४६ रक्तदात्यांनी रक्तदान करून सामाजिक कार्यास हातभार लावला. सदर उक्रमासाठी श्री शिवाजी मराठा सोसायटी चे सन्माननीय पदाधिकारी यांचे तसेच मा. प्र. प्राचार्य डॉ. दिपाली पाटील यांचे मार्गदर्शन लाभले. सदर रक्तदान शिबिरचे यशस्वीरित्या आयोजन डॉ. शिवाजी पाचारणे, डॉ. विनोद भोसकर, डॉ. दीपक सुरवसे, डॉ. आमित गोगावले आणि डॉ. विशाल गायकवाड तसेच इतर सहकारी यांनी केले.