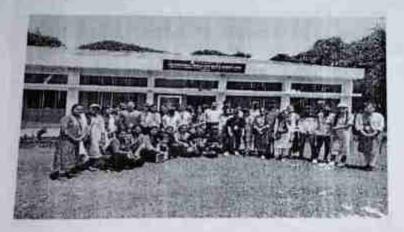

## अहवाल

• दिनांक: २० मार्च २०२३

स्थळ: समाजभूषण केशवराव जेधे सभागृह,पुणे- ०२

सावित्रीबाई फुले पुणे विद्यापीठ, राष्ट्रीय सेवा योजना व श्री शिवाजी मराठा सोसायटी, पुणे-०२ चे समाजभूषण बाबुराव उर्फ अप्पासाहेब जेधे कला, वाणिज्य व विज्ञान महाविद्यालय, पुणे -०२ राष्ट्रीय सेवा योजना यांच्या संयुक्त विद्यमाने २० मार्च २०२३ रोजी 'रस्ता सुरक्षा अभियान' आयोजित केले होते.

सदर अभियानासाठी पुणे, नगर व नाशिक तीनहीं जिल्ह्यातून २६२ विद्यार्थी सहभागी झाले होते. रस्ता सुरक्षा ही एक व्यापक आणि महत्त्वाची समस्या आहे, जी विशेषतः तरुण पिढीमध्ये शिक्षण, सामाजिक जागरूकता आणि इतर असंख्य विषयांशी संबंधित आहे म्हणून यासंबंधी जनजागृती व्हावी हा या अभियानाचा मुख्य उद्देश होता आणि तो सफल झाला.

या अभियानाचे उदघाटन प्रमुख पाहुणे मा. अनंत भोसले, डेप्युटी आर. टी. ओ. अधिकारी, पुणे यांच्या शुभहस्ते झाले. कार्यक्रमाचे अध्यक्ष म्हणून श्री शिवाजी मराठा संस्थेचे सहसचिव माननीय श्री. विकास गोगावले उपस्थित होते. श्री अनंत भोसले यांनी आजच्या युगात रस्ता सुरक्षा महत्वाची आहे व याकडे गांभीयिन बघण्याची आवश्यकता आहे यावर मार्गदर्शन केले. सद्यस्थितीत रस्ते अपघात मोठ्या प्रमाणावर होत आहेत, ज्याचे मुख्य कारण म्हणजे रस्ता सुरक्षेकडे लक्ष न देणे, ड्रायव्हरचा बेजबाबदारपणा, मद्यधुंद अवस्थेत वाहन चालवणे आणि वाहतुकीच्या नियमांकडे दुर्लक्ष करणे तसेच तरुणाई मध्ये स्टट करून ध्रील अनुभवणे यामुळे रस्ते अपघात दिवसेंदिवस वाढत असून यात तरुणांच्या मृत्यूचे प्रमाण वाढत आहे हे सांगून आपण सर्वांनी वाहतूक नियमांचे पालन करून रस्ता सुरक्षा करू शकतो यावर मार्गदर्शन केले. यावेळी महाविद्यालयाच्या प्रभारी प्राचार्या डाॅ. दिपाली पाटील यांनी वाहतूक नियमाचे पालन करून आपण स्वतःची काळजी घेतली पाहिजे तसे आपण कुटुंबाचा आधार आहात याची जाणीव ठेवली पाहिजे असे मनोगत व्यक्त केले.