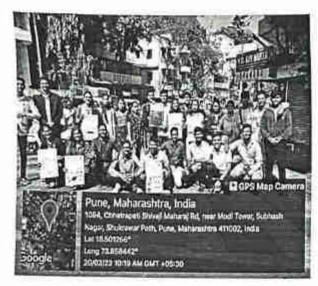

## अहवाल

• दिनांक: २० मार्च २०२३

स्थळ: समाजभूषण केशवराव जेधे सभागृह,पुणे- ०२

सावित्रीबाई फुले पुणे विद्यापीठ, राष्ट्रीय सेवा योजना व श्री शिवाजी मराठा सोसायटी, पुणे-०२ चे समाजभूषण बाबुराव उर्फ अप्पासाहेब जेधे कला, वाणिज्य व विज्ञान महाविद्यालय, पुणे -०२ राष्ट्रीय सेवा योजना यांच्या संयुक्त विद्यमाने २० मार्च २०२३ रोजी 'रस्ता सुरक्षा अभियान' आयोजित केले होते.

सदर अभियानासाठी पुणे, नगर व नाशिक तीनहीं जिल्ह्यातून २६२ विद्यार्थी सहभागी झाले होते. रस्ता सुरक्षा ही एक व्यापक आणि महत्त्वाची समस्या आहे, जी विशेषतः तरुण पिढीमध्ये शिक्षण, सामाजिक जागरूकता आणि इतर असंख्य विषयांशी संबंधित आहे म्हणून यासंबंधी जनजागृती व्हावी हा या अभियानाचा मुख्य उद्देश होता आणि तो सफल झाला.