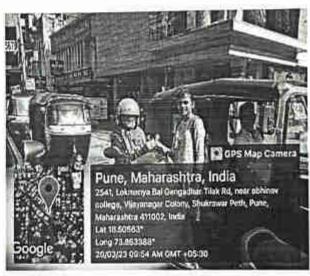

या अभियानाची सुरुवात राष्ट्रीय सेवा योजनेचे स्वयंसेवकांनी बाजीराव रस्ता, स्वारगेट, टिळक रोड याठिकाणी जाऊन तेथून जाणाऱ्या प्रत्येक चालकांना 'रस्ता सुरक्षा' संबंधी पोस्टर्स दाखवून जनजागृती करून केली. यावेळेस रस्त्यावर वाहतूक नियम पाळणारे व हेल्मेट घालणाऱ्या चालकांना 'गुलाब पुष्प देऊन त्यांचा सत्कार केला. तसेच देशाचा नागरिक या नात्याने सर्व नागरिकांनी वाहतूक नियम पाळावेत व सुरक्षित प्रवास करावा असे आवाहन करण्यात आले..