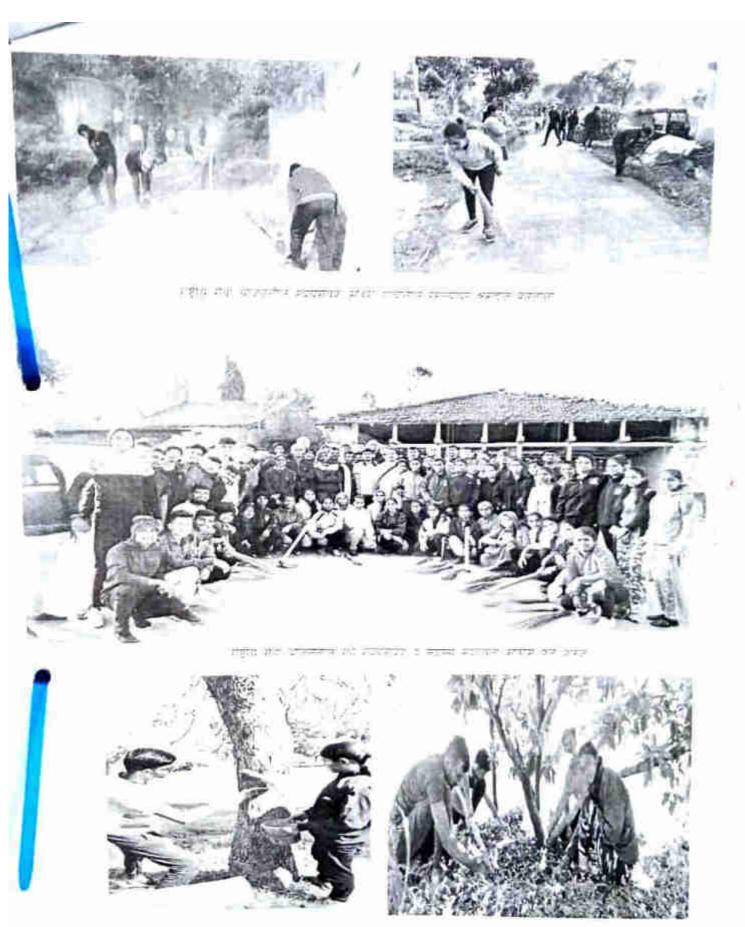

शिविराच्या तिसर्या दिवशी दि. १९ डिसेंबर २०२३ रोजी गावातील सार्यजनिक चिक् व सीताफळांच्या बागा या ठिकाणी झाडांची आळी करून झाडांच्या आज्वाजूचा परिसर स्वच्छ करणे व झाडांना पाणी देणे अशा स्वरूपाची कामे केली दुपारच्या सन्नामध्ये माननीय श्री लक्ष्मण गोगावले (गणित तज्ञ) यांनी गणिलामधील महत्वाचे सूत्रे तसेच आपल्या जीवनातील गणिताचा उपयोग आणि विविध कलुस्या सह सखोल मार्गदर्शन केले.

शिविराच्या चौथ्या दिवशी दि. २० डिसेंबर २०२३ रोजी स्वयंसेवकांनी गावातील रस्ते स्वच्छ करून स्वच्छता विषयी जनजागृती केली. तसेच जवळच्या धनगरवस्तीया वाडीला भेट दैऊन तेथील वस्तीची स्वच्छता केली व तेथील वासस्थांना स्वच्छतेचे महत्त्व पटवून दिले. तेथील संस्कृतीचा अभ्यास केला. तसेच