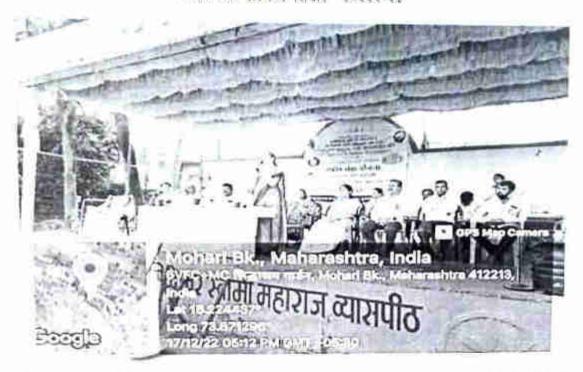

## सूचना

महाविद्यालयातील सर्व शिक्षक व शिक्षकेत्तर कर्मचाऱ्यांना सूचित करण्यात येते की, महाविद्यालयाचे राष्ट्रीय सेवा योजना विभागाचे विद्याश्यांचे निवासी सात दिवसांचे विशेष हिवाळी ध्रमसंस्कार शिबीर दि. १७/१२/२०२२ ते २४/१२/२०२२ या कालावधीत सिद्धाश्रम, मु पो मोहरी, ता भोर जि.पुणे या ठिकाणी शिबीर आयोजित केलेले असून सदर शिबीराचे उद्घाटन समारंभ शनिवार दि. १७/१२/२०२२ रोजी सायंकाळी ४.०० वा. होणार आहे. तरी शिबीस स्थळी सर्व शिक्षक व शिक्षकेत्तर कर्मचाऱ्यांनी उपस्थित राहवे.

## विशेष श्रमसंस्कार शिबिर अहवाल 2022-23 ( 17 डिसैंबर 22 ते 24 डिसैंबर 2022)

श्री शिवाजी मराठा सोसायटी पुणे चे समाज भूषण बाबुराव ५फ आध्यासाहेब जेघे कला वाणिज्य व विज्ञान महाविवालय राष्ट्रीय सेवा योजता विभागाचे श्रमसंस्कार शिविर सावित्रीवाई फुले पुणे विद्यापीठाच्या सहयोगाने दिलाक 17 डिसेंबर 2022 ते 24 डिसेंबर 2022 या कालावधील मुक्काम पोस्ट मोहरी लालुका ओर जिल्हा पुणे या ठिकाणी आयोजित करण्यात आले होते. सदर शिविरामध्ये खालील प्रमाणे उपक्रम रावविण्यात आले. 17 डिसेंबर 2022 रोजी मोहरी गांवचे सरपंच श्री दतात्रय झांजले ग्रामपंचायत सदस्य व इतर पदाधिकारी तसेच सिद्धाश्रम व्यवस्थापक बापू लेकावळे व महाविद्यालयाचे प्रभारी प्राचार्य डॉक्टर यांच्या उपस्थितीमध्ये उदाटन समारभ संपन्न झाला. प्रभारी पाचार्य डॉक्टर दिपाली पाटीन मंडम मोहरी गावचे सरपंच झाजने यांच्या हस्ते एनएसएसच्या ध्यजाचे ध्यजारोहण करण्यात आले. तसेच शिविराला शुभेच्छा देताता प्रभारी पाचार्य याती अपयश आपल्या यशाची वाजू आहे आणि अपयश देखील आपल्याला सकारात्मक दृष्टिकोन देते. हे त्याती वास्तविक उदाहरण देऊन समजून सांगितले. इतर सदस्यांनी शिविरासाठी शुभेच्छा दिल्या. दुपारच्या जेवणानंतर स्वयंसेवकाती सिद्धाश्रमाचा सपूर्ण परिसर स्वच्छ केला तसेच सध्याकाळी जेवणानंतर खुले व्यासपीठ स्हणून विद्यार्थ्यांनी स्वतःचा परिचय करून दिला तसेच शिविरातील आपल्या संकल्पना मांडल्या. शिविराच्या दुसर्या दिवशी दि. १८ डिसेवर २०२३ रोजी मोहरी गावात सपूर्ण स्वच्छता अभियात अमृतेश्वर मंदिर परिसरात स्यच्छतेविषयी जनजागरण केले. दुपारच्या व्याख्यालामध्ये राबवले. महाविद्यालयाचे माजी विद्यार्थी श्री रितेश पाटील यांनी व्यक्तिमत्व विकास आणि रा. से. यो. या विषयावर मार्गदर्शन केले. त्यांनी आपल्या महाविद्यालयीन जीवनामध्ये राष्ट्रीय सेवा योजनेचे महत्त्व स्वतं च्या अनुभवातून स्पष्ट केले. तसेच संध्याकाळच्या सत्र मध्ये डॉ. अमित गोगावले आणि डॉ. रितेश पाटील यांनी पथनार्य सादर पथलाट्य सादरीकरणाचे प्रशिक्षण देउन विवाध्यीकडून