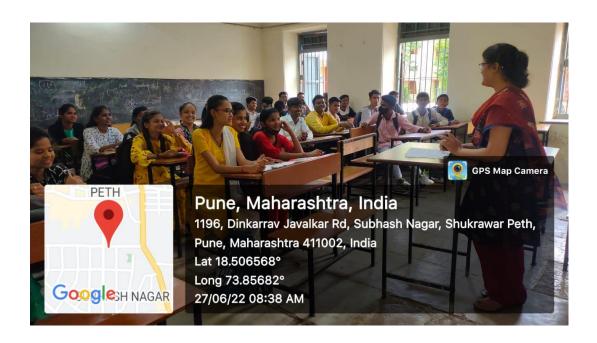

## रक्तवान शिविर

राष्ट्रीय सेवा योजना, राष्ट्रीय छात्र सेना विभागाच्या वतीने व रक्त केंद्र, ससून सर्वोपचार रूग्णालय, पुणे, यांच्या सहयोगाने आपल्या महाविद्यालयात गुरुवार दिनांक २८ जुलै २०२२ रोजी सकाळी १० ते ५ या वेळेत रक्तदान शिविराचे आयोजन करण्यात आले आहे. तरी सदर उपक्रमात आपल्या महाविद्यालयातील जास्तीत जास्त विद्यार्थ्यांनी सामाजिक जवाबदारी म्हणून रक्तदान करावे.

स्थळ : हेरीटेज बिल्डींग, भूगोल विभाग

I 同刊は 別用事な I 同刊は 別用事な I 同刊は 別用事な I 同刊は 別用事な I NO - D GOY) I MAH ARMO SON NCC PUNE→11004

डॉ. शिवाजी पाचारणे जिल्हा समन्वयक रा.से.यो.

NATIONAL SERVICE SCHEME
S.B.B. alias Appasalieb June
Arts & Commerce College From