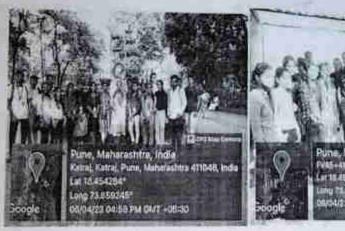

## विशेष श्रमसंस्कार शिबिर अहवाल 2022-23 ( 17 डिसैंबर 22 ते 24 डिसैंबर 2022)

श्री शिवाजी मराठा सोसायटी पुणे चे समाज भूषण बाबुराव ५फ आध्यासाहेब जेघे कला वाणिज्य व विज्ञान महाविवालय राष्ट्रीय सेवा योजता विभागाचे श्रमसंस्कार शिविर सावित्रीवाई फुले पुणे विद्यापीठाच्या सहयोगाने दिलाक 17 डिसेंबर 2022 ते 24 डिसेंबर 2022 या कालावधील मुक्काम पोस्ट मोहरी लालुका ओर जिल्हा पुणे या ठिकाणी आयोजित करण्यात आले होते. सदर शिविरामध्ये खालील प्रमाणे उपक्रम रावविण्यात आले. 17 डिसेंबर 2022 रोजी मोहरी गांवचे सरपंच श्री दतात्रय झांजले ग्रामपंचायत सदस्य व इतर पदाधिकारी तसेच सिद्धाश्रम व्यवस्थापक बापू लेकावळे व महाविद्यालयाचे प्रभारी प्राचार्य डॉक्टर यांच्या उपस्थितीमध्ये उदाटन समारभ संपन्न झाला. प्रभारी पाचार्य डॉक्टर दिपाली पाटीन मंडम मोहरी गावचे सरपंच झाजने यांच्या हस्ते एनएसएसच्या ध्यजाचे ध्यजारोहण करण्यात आले. तसेच शिविराला शुभेच्छा देताता प्रभारी पाचार्य याती अपयश आपल्या यशाची वाजू आहे आणि अपयश देखील आपल्याला सकारात्मक दृष्टिकोन देते. हे त्याती वास्तविक उदाहरण देऊन समजून सांगितले. इतर सदस्यांनी शिविरासाठी शुभेच्छा दिल्या. दुपारच्या जेवणानंतर स्वयंसेवकाती सिद्धाश्रमाचा सपूर्ण परिसर स्वच्छ केला तसेच सध्याकाळी जेवणानंतर खुले व्यासपीठ स्हणून विद्यार्थ्यांनी स्वतःचा परिचय करून दिला तसेच शिविरातील आपल्या संकल्पना मांडल्या. शिविराच्या दुसर्या दिवशी दि. १८ डिसेवर २०२३ रोजी मोहरी गावात सपूर्ण स्वच्छता अभियात अमृतेश्वर मंदिर परिसरात स्यच्छतेविषयी जनजागरण केले. दुपारच्या व्याख्यालामध्ये राबवले. महाविद्यालयाचे माजी विद्यार्थी श्री रितेश पाटील यांनी व्यक्तिमत्व विकास आणि रा. से. यो. या विषयावर मार्गदर्शन केले. त्यांनी आपल्या महाविद्यालयीन जीवनामध्ये राष्ट्रीय सेवा योजनेचे महत्त्व स्वतं च्या अनुभवातून स्पष्ट केले. तसेच संध्याकाळच्या सत्र मध्ये डॉ. अमित गोगावले आणि डॉ. रितेश पाटील यांनी पथनार्य सादर पथलाट्य सादरीकरणाचे प्रशिक्षण देउन विवाध्यीकडून

सदर शिविराच्या आयोजनासाठी श्री शिवाजी मराठा सोसायटी संस्थेच्या विविध पदाधिका-याचै मार्गदर्शन लाभले. महाविद्यालयाच्या प्रभारी पाचायों डॉ. दिपाली पाटील यांचे मोलावे सहकार्य लाभले. सर्व कार्यक्रमाचे आयोजन राष्ट्रीय सेवा योजना विभागातील प्रा. डॉ. शिवाजी पाचारणे, प्रा. डॉ. दीपक सुरवसे. पा. डॉ. अमिल गोगावले पा. डॉ. विशाल गायकवाड, पा. संतोष यादव, पा. डॉ. मंगेश आधव. पा. रजनी जरांडे, पा. डॉ. अर्चना गायकवाड, पा. शितल वाघमारे, पा. डॉ. प्रियांका गजमिजे, पा. रुपाली पाल, पा. अफरोज आगा यांनी केले.