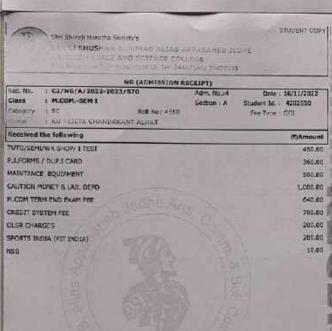

425, Shukrawar Peth Pune -411002. Tel 24467140/ 24477335

NG

B24/NG/BA/2020-2021/965 Rec. No. : M.COM.-SEM I Class

Adm. No.:1 Section : A

Date: 25/11/2020 Student Id.: 2788479

Category

Roll No: 4704

Fee Type : FP

: NEHA RAHUL JADHAV Name

(E)Amount

STUDENT COPY

Received the following

TUITION FEE

5,000.00

Total :

In words : Five Thousand Only

Med:, Subject:

Bank :5000.00

Transaction Id: BBRUPD9373852510

NOTE: IF STUDENT IS ELIGIBLE FOR SCHOLARSHIP THEN HE/SHE HAS TO FILL MAHA-DBT SCHOLARSHIP FORM.OTHERWISE THE STUDENT WILL HAVE TO PAY RECEIVER'S SIGNATURE

FULL FEES.

BHARTIP

Page 1 of 1

₹ 5,000.00

Ghri Shivaji Maratha Society's

SAMAJ BHUSHAN BABURAO ALIAS APPASAHEB JEDHE ARTS, COMMERCE AND SCIENCE COLLEGE

425, Shukrawar Peth Pune -411002. Tel 24467140/ 24477335