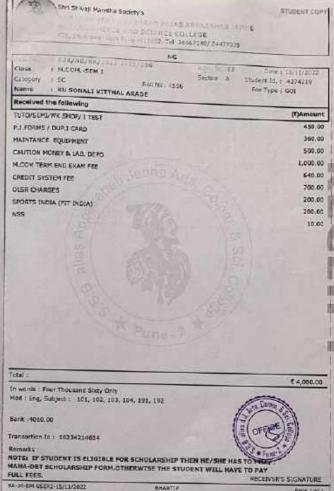

BHARTIP

Page 2 of 2

BA-24-DM USER2-25/11/2020

SPORTS INDIA (FIT INDIA)

NSS

Shri Shivaji Maratha Society's

# SAMAJ BHUSHAN BABURAO ALIAS APPASAHEB JEDHE ARTS, COMMERCE AND SCIENCE COLLEGE

425, Shukrawar Peth Pune -411002. Tel 24467140/ 24477335

Date : 17/12/2020 Adm. No.:302 : B24/NG/BA/2020-2021/1072 Rec. No. Student Id.: 2819577 Section : A . M.COM.-SEM I Class Fee Type : GOI

Roll No: 4754 Category

PRATHAMESH RAJAN DEVANE Name

(E)Amount Received the following 190.00 TUTO/SEMI/WK SHOP/ I TEST 205.00 FLIGIBILITY FEE 365.00 P.J. FORMS / DUP, I CARD 500.00 MAINTANCE EQUIPMENT 200.00 CAUTION MONEY & LAB. DEPO 640,00 M.COM TERM END EXAM FEE 700.00 CREDIT SYSTEM FEE 200.00 OLSR CHARGES 200.00

₹ 3,210.00 Total:

In words: Three Thousand Two Hundred Ten Only

Med : , Subject :

Bank :3210.00

Transaction Id: BBRUPD1640011788

Remarks:

NOTE: IF STUDENT IS ELIGIBLE FOR SCHOLARSHIP THEN HE/SHE HAS TO FILL MAHA-DBT SCHOLARSHIP FORM, OTHERWISE THE STUDENT WILL HAVE TO PAY

RECEIVER'S SIGNATURE FULL FEES.

BA-24-DM USER2-17/12/2020

BHARTIP

Page I of I

STUDENT COPY

10.00

Shri Shivaji Maratha Society's

SAMAJ BHUSHAN BABURAO ALIAS APPASAHEB JEDHE ARTS, COMMERCE AND SCIENCE COLLEGE