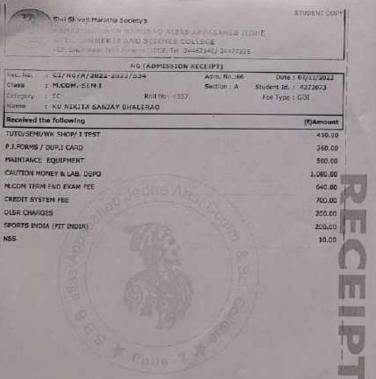

C1/NG/A/2018-2019/das H.COM.-SEM I Student Id. | 1532371 Fee Type | FP Section : A Roll No: 4702

KU GAURI RAMESH YADAV (f)Amount TUITTON FEE 5,200,00 GIBRARY PEE 125.00 STUDENT ACTIVITIES 750,00 TUTO/SEMI/WK SHOP/ I TEST 450:00 GYMKHANA 100,00 30.00 STUDENT AND FEE 25.00 ELIGIALLITY FEE 190.00 COMPUTERISATION FEE 30.00 STUD. WELL SECURITY THIS 60.00 DEVELOPMENT PER 125.00 DISASTER MANAGAMENT PER 20.00 PLIFORMS / DUPLI CARD 260.00 REGISTRATION FEE 25:00 CAUTION MONEY & LAS. DEPO 200.00 MLCOM TERM END EXAM FEE 640.00 ADMISSION FEE 30.00 CREDIT SYSTEM FEE 200.00

₹ 9,170.00 THE words : Nink Thousand One Hundred Severby Only Med | Eng. Subject :

Cash 2 9120.00

NOTE: IF STUDENT IS ELIGIBLE FOR SCHOLARSHIP THEN HE/SHE HAS TO FILE MANA-BET SCHOLARSHIP FORM OTHERWISE THE STUDENT WILL HAVE TO PAY