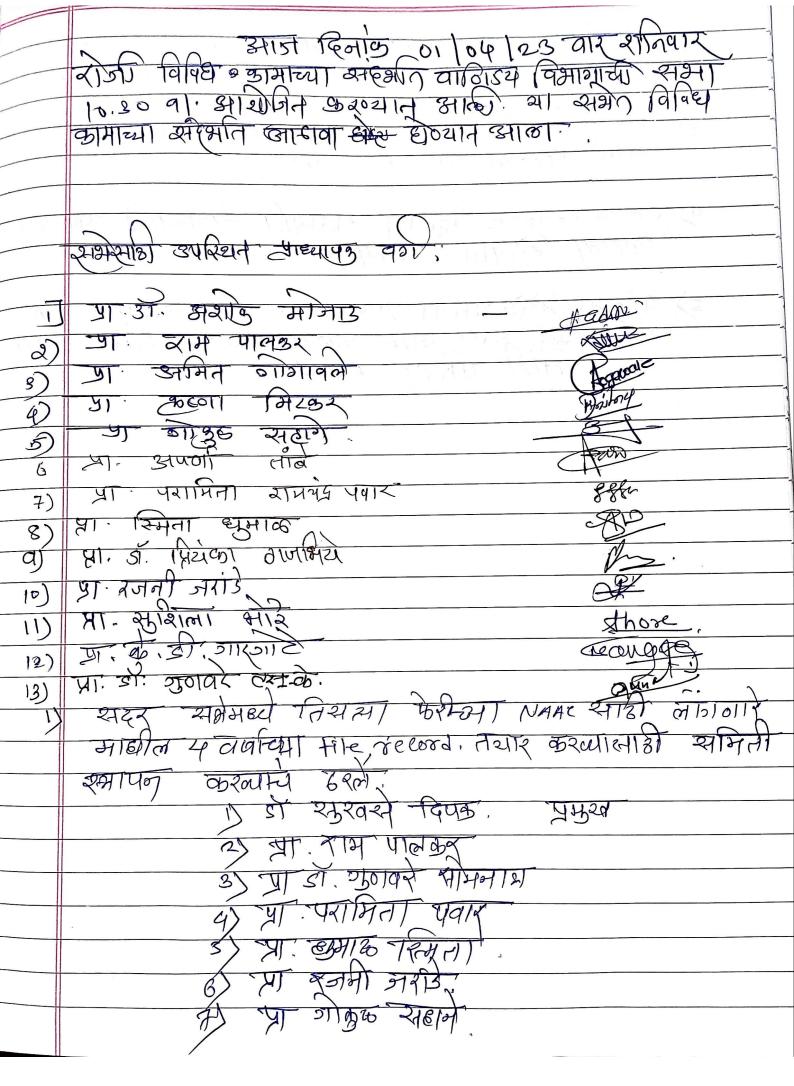

# समाजभूषण बाबुराव उर्फ अप्पासाहेब जेधे कला, वाणिज्य व विज्ञान महाविद्यालय, पुणे०२.

वाणिज्य विभाग व आय. क्यू. ए. सी. विभाग

दिनांक: 19/04/2023

#### सूचना

तृतीय वर्ष वाणिज्य (T.Y.B.Com.) च्या सर्व विद्यार्थ्यांना सूचित करण्यात येते कि, दिनांक २१/०४/२०२३ रोजी सकाळी ८:४५ वाजता देशभक्त केशवराव जेधे सभाग्रहामध्ये "Consumer Protection Act" या विषयावर वाणिज्य विभाग व आय. क्यू. ए. सी. च्या संयुक्त विद्यमाने व्याख्यान आयोजित केले आहे. तरी सर्व विद्यार्थिनी उपस्थित राहून उपस्थिती पत्रकावर सह्या कराव्यात ही विनंती.

डॉ. अशोक मोजाड Head of Department Department of Commerce (UG & PG) S.B.B. alias Appasaheb Jedhe College Shukrawar Peth, Pune-411 002.