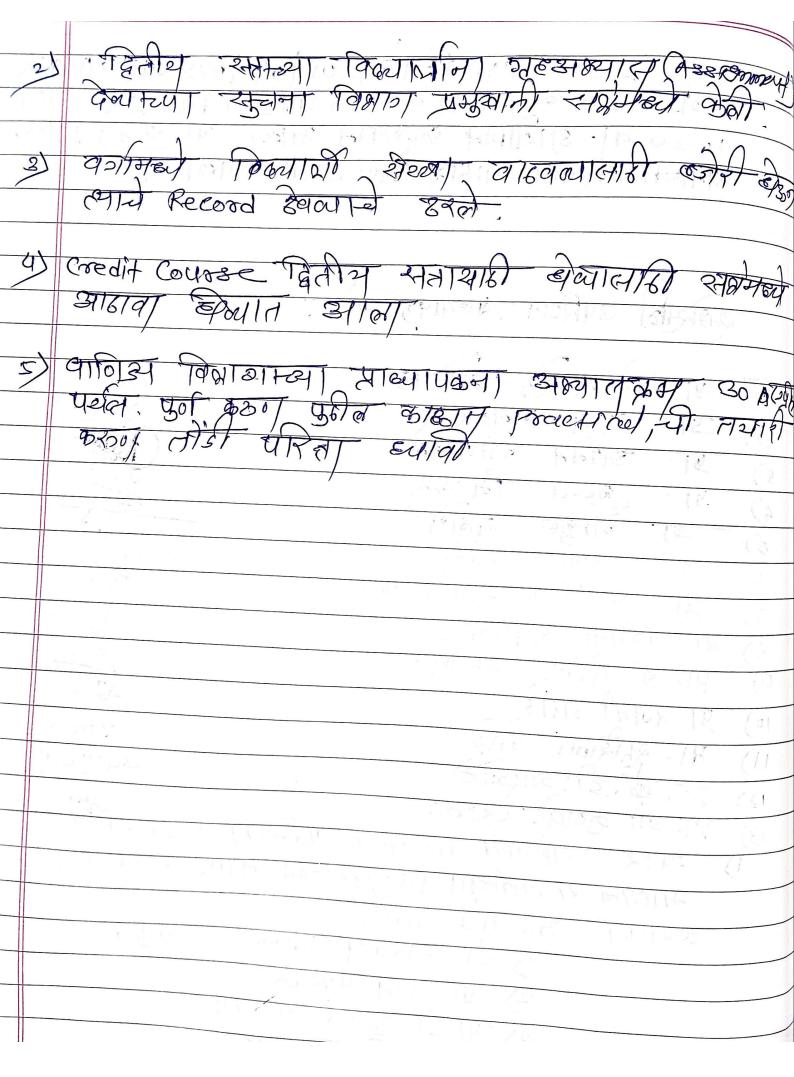

# समाजभूषण बाबुराव उर्फ अप्पासाहेब जेधे कला, वाणिज्य व विज्ञान महाविद्यालय, पुणे०२.

वाणिज्य विभाग व आय. क्यू. ए. सी. विभाग

दिनांक: 19/04/2023

#### सूचना

तृतीय वर्ष वाणिज्य (T.Y.B.Com.) च्या सर्व विद्यार्थ्यांना सूचित करण्यात येते कि, दिनांक २१/०४/२०२३ रोजी सकाळी ८:४५ वाजता देशभक्त केशवराव जेधे सभाग्रहामध्ये "Consumer Protection Act" या विषयावर वाणिज्य विभाग व आय. क्यू. ए. सी. च्या संयुक्त विद्यमाने व्याख्यान आयोजित केले आहे. तरी सर्व विद्यार्थिनी उपस्थित राहून उपस्थिती पत्रकावर सह्या कराव्यात ही विनंती.

डॉ. अशोक मोजाड Head of Department Department of Commerce (UG & PG) S.B.B. alias Appasaheb Jedhe College Shukrawar Peth, Pune-411 002.