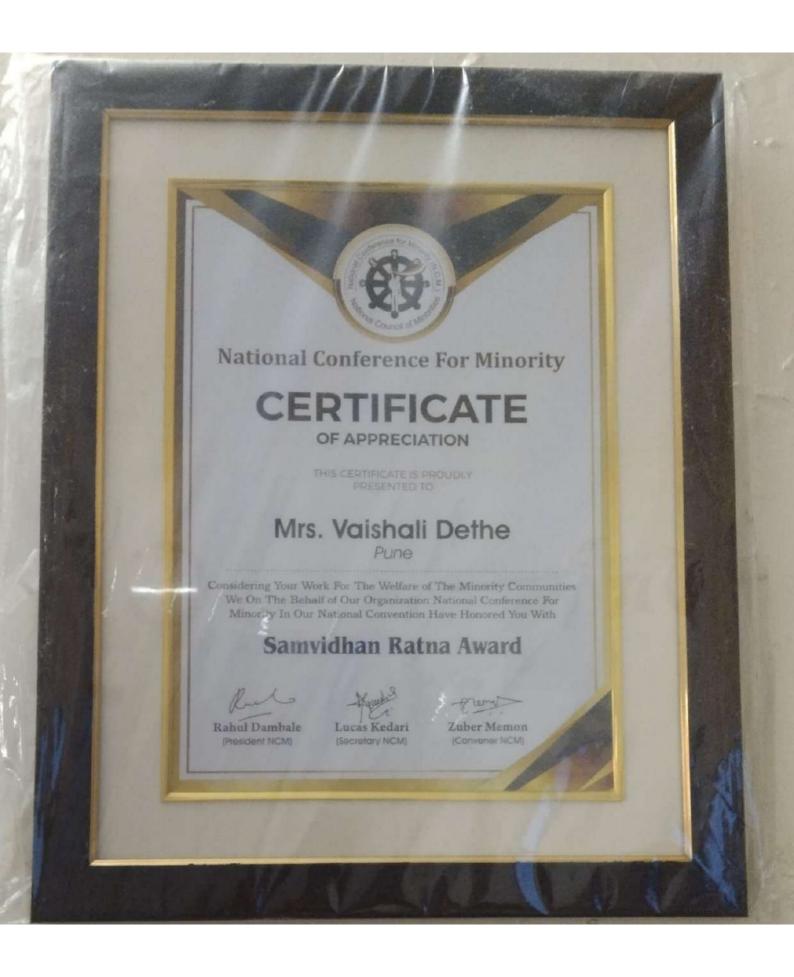

रथम क्रमांकाचा

छन्नपती शिवाजी महाराज वतश्री पुरस्कार प्रदान करण्यात चेत आहे.

Barin

श्री. सुधीर मुतागंटीवार मंत्री, वने, सांस्कृतिक कार्य व मल्स्यव्यवसाय, महाराष्ट्र राज्य

### सामाजिक वनीकरण, वनविभाग, महाराष्ट्र राज्य

ठिकाण - पुणे

A

दिनांक : २६ मार्च २०२३

।। वृक्षवल्ली आम्हा सोयरे वतचरे ।।

# SAVITRIBAI PHULE PUNE UNIVERSITY

# PUNE CITY ZONAL SPORTS COMMITTEE Certificate of Appreciation

Presented to

of

Prof. Shantaram Dhamale

**Appasaheb** Jedhe College

for outstanding contribution as Vice-President of the Pune City Zonal

Sports Committee during the academic year 2022-23.

1

We extend our sincere thanks for your invaluable contribution.

Prof. Dr. Sudam Shelke Secretary Pune City Zonal Sports Committee

M-at

Prof. Dr. Vilas Patil President Pune City Zonal Sports Committee



A2810213020

माननीय प्राचार्य समाजभूषण बाबूराव उर्फ अप्पासाहेव जेधे कला, चाणिज्य च विज्ञान महाविद्यालय, पुणे २. यांसी

थी./ श्रीमती डा. विनाद भाराठर याजकडूर

सादर प्रणाम, वि वि.

मला दि. / /२० रोजी अर्धो / एक दिवसाची दि.02/03/२०२२ पासून दि./2/03/२०२२ अखेर दोन्ही दिवस धरून <u>/0</u>दिवसांच किरकोळ (Casedal) कामाची (Duty) रजा द्यावी अशी नग्र विनंती आहे. रजेचे कारण विद्यापीहात परिद्यार्थ 912/14/67

मी आजपर्यंत एकूण 06 रजा घेतल्या आहेत.

कळाचे ही चिनंती, धन्यवाद!

श्री शिवाजी मराठा सोसायटी पुणेचे समाजभूषण ब्राबुराव उर्फ आप्पासाहेब जेघे कला, वाणिज्य व विज्ञान महाविद्यालय पुणे-२. आवक क्र. २५०६/२०२९-२२ तारीख २८/०८ २०२२ फाईल क्र.

आपला नग्र

रजा मंजूर / नामंजूर केली.

(कृपवा मागे पहा)

# SAVITRIBAI PHULE PUNE UNIVERSITY

(Formerly University of Pune)

Telephone No. 020-25621440 020-25621441 Websi