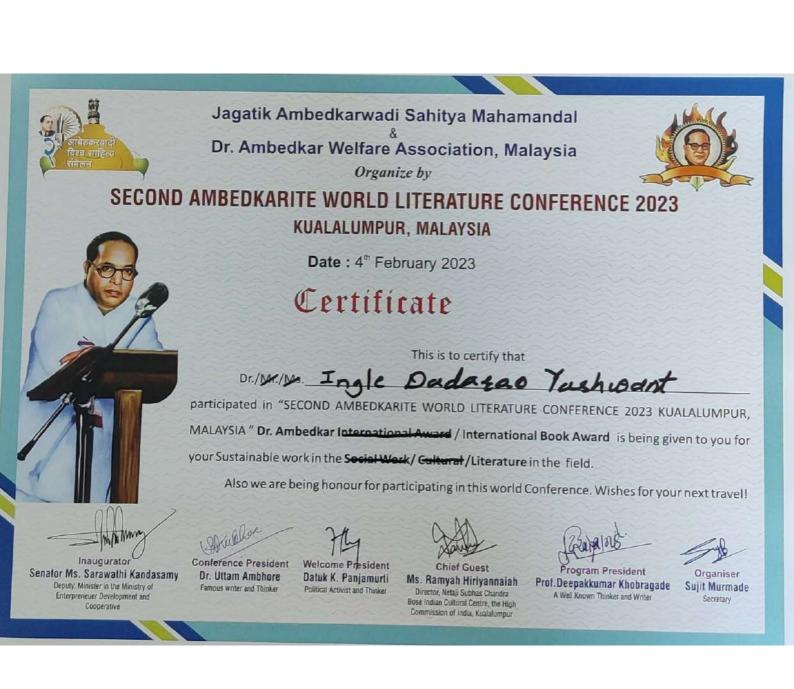

#### श्री. किसत धोंडीबा गारगोटे पाषाण शेह, प्रणे

NOT A TOR

चांता रोपतिर्मिती, वृक्षलागवड व वतीकरणाच्या माध्यमातूत विद्यार्थी व महिलांच्या कल्याणार्थ पर्यावरण व तत्संबंधी जनजागृती कार्याबद्दल

संवर्भ : व्यक्ती - राज्यस्तरीय प्रथम क्रमांकाचा

छन्नपती शिवाजी महाराज वतश्री पुरस्कार प्रदान करण्यात चेत आहे.

Barin

श्री. सुधीर मुतागंटीवार मंत्री, वने, सांस्कृतिक कार्य व मल्स्यव्यवसाय, महाराष्ट्र राज्य

### सामाजिक वनीकरण, वनविभाग, महाराष्ट्र राज्य

ठिकाण - पुणे

A

दिनांक : २६ मार्च २०२३

।। वृक्षवल्ली आम्हा सोयरे वतचरे ।।

# SAVITRIBAI PHULE PUNE UNIVERSITY

# PUNE CITY ZONAL SPORTS COMMITTEE Certificate of Appreciation

Presented to

of

Prof. Shantaram Dhamale

**Appasaheb** Jedhe College

for outstanding contribution as Vice-President of the Pune City Zonal

Sports Committee during the a