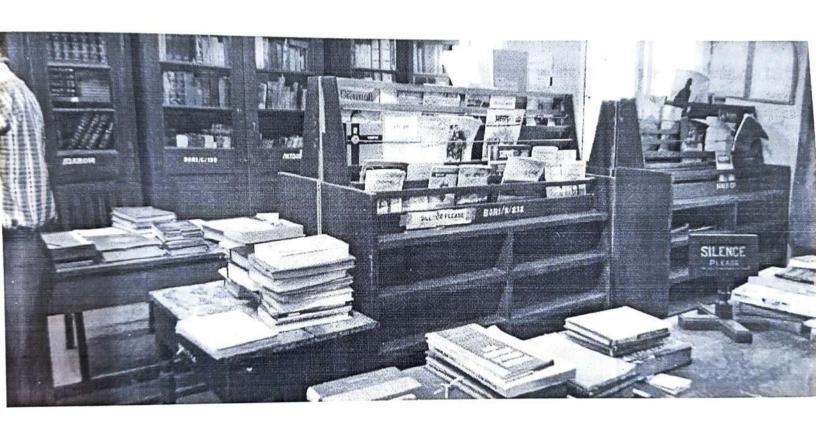

प्रथमतः विद्यार्थ्यांना चित्रफीत दाखवण्यात आली. या चित्रिफितीतून भंडारकर प्राच्यविद्या संशोधन केंद्राची स्थापना, त्याचा इतिहास, या संस्थेमार्फत घेण्यात येणाऱ्या विविध उपक्रमांची माहिती दाखविण्यात आली. यानंतर विद्यार्थ्यांनी भांडारकर संस्थेतील ग्रंथालयाला भेट दिली. तिथे विद्यार्थ्यांनी ऐतिहासिक बखर खंड, विश्वकोश खंड, छत्रपती संभाजी महाराजांची राजनीति इ. दुर्मिळ ग्रंथांची माहिती घेतली. शिवाय विविध वाङमय प्रकाराची पुस्तके विद्यार्थ्यांनी हाताळली. त्यानंतर भंडारकर प्राच्यविद्या संशोधन केंद्रातील जुनी हस्तलिखिते, दुर्मिळ ग्रंथ, विविध ताम्रपट, शिलालेख, ताडपत्र, तांबूळफळा अशा गोष्टींची माहिती विद्यार्थ्यांना देण्यात आली. भांडारकर प्राच्यविद्या संशोधन केंद्रातील प्रकाशन संस्थेची माहिती विद्यार्थ्यांना देण्यात आली. आजपर्यंत कोणत्या कोणत्या पुस्तकांचे प्रकाशन संस्थेने केले आहे याची माहिती विद्यार्थ्यांनी जाणून घेतली. सदर फील्डवर्कच्या अनुषंगाने विद्यार्थ्यांना असाइनमेंट देण्यात आली. सदर फील्डवर्कसाठी द्वितीय वर्ष गराठी स्पेशल विषयाच्या सर्व विद्यार्थ्यांनी उस्फुर्त सहभाग नोंदवला.