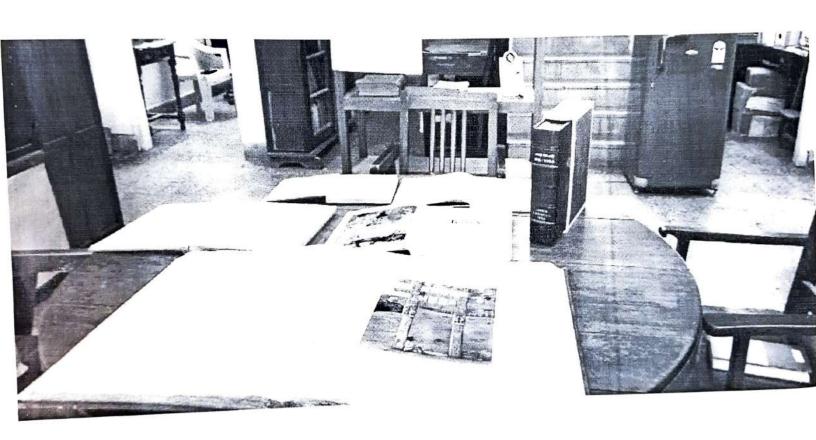

प्रथमतः विद्यार्थ्यांना चित्रफीत दाखवण्यात आली. या चित्रिफितीतून भंडारकर प्राच्यविद्या संशोधन केंद्राची स्थापना, त्याचा इतिहास, या संस्थेमार्फत घेण्यात येणाऱ्या विविध उपक्रमांची माहिती दाखविण्यात आली. यानंतर विद्यार्थ्यांनी भांडारकर संस्थेतील ग्रंथालयाला भेट दिली. तिथे विद्यार्थ्यांनी ऐतिहासिक बखर खंड, विश्वकोश खंड, छत्रपती संभाजी महाराजांची राजनीति इ. दुर्मिळ ग्रंथांची माहिती घेतली. शिवाय विविध वाङमय प्रकाराची पुस्तके विद्यार्थ्यांनी हाताळली. त्यानंतर भंडारकर प्राच्यविद्या संशोधन केंद्रातील जुनी हस्तलिखिते, दुर्मिळ ग्रंथ, विविध ताम्रपट, शिलालेख, ताडपत्र, तांबूळफळा अशा गोष्टींची माहिती विद्यार्थ्यांना देण्यात आली. भांडारकर प्राच्यविद्या संशोधन केंद्रातील प्रकाशन संस्थेची माहिती विद्यार्थ्यांना देण्यात आली. आजपर्यंत कोणत्या कोणत्या पुस्तकांचे प्रकाशन संस्थेने केले आहे याची माहिती विद्यार्थ्यांनी जाणून घेतली. सदर फील्डवर्कच्या अनुषंगाने विद्यार्थ्यांना असाइनमेंट देण्यात आली. सदर फील्डवर्कसाठी द्वितीय वर्ष गराठी स्पेशल विषयाच्या सर्व विद्यार्थ्यांनी उस्फुर्त सहभाग नोंदवला.