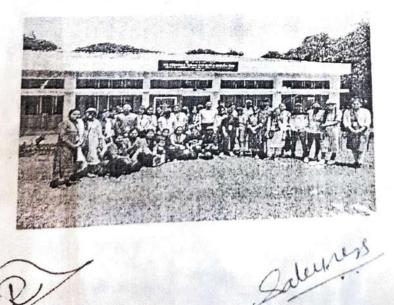

# S.B.B. Alias Appasaheb Jedhe Arts, Commerce & Science college Shukrawar Peth, Pune. F.Y.B.Sc Botany Field Visit Report Semester – IV April 2023

The following report is regarding the practical course conducted through field visit for the academic year 2022-2023.

Dated 18/04/2023, Tuesday, S.B.B. Alias Appasaheb Jedhe College of Arts, Science, & Commerce, Department of Zoology had organized a compulsory field visit study of diversity of vegetation at Madhuban Honey park and Mapro Garden, Mahabaleshwar as a part of practical curriculum for fourth semester.

Total no. Of students present: 55, Total no. Of faculty members: 11

The practical course in-charge, Asst. Prof. Rupali Pal accompanied with, Asst. Prof. Pratiksha Deshmukh, Asst. Prof. Afroz Aga, Asst. Prof. Shravani Dongre, Asst. Prof. Ashvini Deshmukh, Asst. Prof. Vishrut Ghare, Asst. Prof. Nikita Gone, Asst. Prof. Komal Jadhav, Asst. Prof. Lavanya Tati along with the students of F.Y.BSc. arrived at the collage at 6:30 am, and left for Mahabaleshwar at 7.30 am. Students were able to identify different flowering plants on the basis of various morphological characteristics. In addition basic information also been provided to the students regarding the preservation of plant parts along with preparation of herbarium sheet. Study of local species diversity in cryptogam as well as angiosperm to provide knowledge regarding the preservation of plant sample, they also collected plants along with their information & photographs for records. Overall it was a knowledgeable field visit & we exited the venue by 3.00pm.