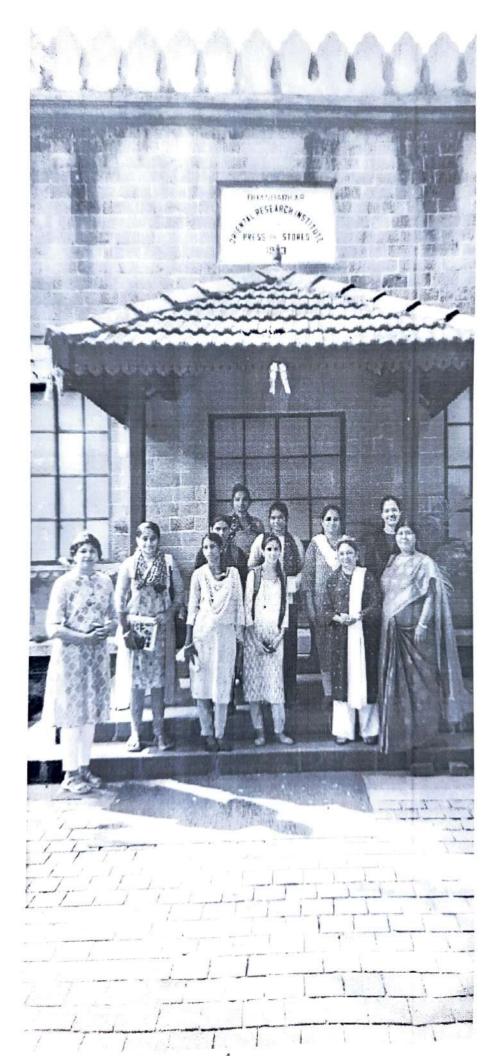

# भांडारकर प्राच्यविद्या विशोधन केंद्र- फील्डवर्क- अहवाल

प्रा. वैशाली देठे मराठी विभाग प्रमुख

समाजभूषण अप्पासाहेब जेधे कला, वाणिज्य, विज्ञान महाविद्यालयातील मराठी विभागाच्यावतीने द्वितीय वर्ष मराठी स्पेशल विषयाच्या विद्यार्थ्यांचे भांडारकर प्राच्यविद्या संशोधन केंद्र, भांडारकर रोड येथे फील्डवर्क आयोजित करण्यात आले होते. या निमित्ताने द्वितीय वर्ष मराठी विभागाच्या विद्यार्थ्यांनी प्राध्यापकांसह भांडारकर प्राच्यविद्या संशोधन केंद्राला भेट दिली.

प्रथमतः विद्यार्थ्यांना चित्रफीत दाखवण्यात आली. या चित्रिफितीतून भंडारकर प्राच्यविद्या संशोधन केंद्राची स्थापना, त्याचा इतिहास, या संस्थेमार्फत घेण्यात येणाऱ्या विविध उपक्रमांची माहिती दाखविण्यात आली. यानंतर विद्यार्थ्यांनी भांडारकर संस्थेतील ग्रंथालयाला भेट दिली. तिथे विद्यार्थ्यांनी ऐतिहासिक बखर खंड, विश्वकोश खंड, छत्रपती संभाजी महाराजांची राजनीति इ. दुर्मिळ ग्रंथांची माहिती घेतली. शिवाय विविध वाङमय प्रकाराची पुस्तके विद्यार्थ्यांनी हाताळली. त्यानंतर भंडारकर प्राच्यविद्या संशोधन केंद्रातील जुनी हस्तलिखिते, दुर्मिळ ग्रंथ, विविध ताम्रपट, शिलालेख, ताडपत्र, तांबूळफळा अशा गोष्टींची माहिती विद्यार्थ्यांना देण्यात आली. भांडारकर प्राच्यविद्या संशोधन केंद्रातील प्रकाशन संस्थेची माहिती विद्यार्थ्यांना देण्यात आली. आजपर्यंत कोणत्या कोणत्या पुस्तकांचे प्रकाशन संस्थेने केले आहे याची माहिती विद्यार्थ्यांनी जाणून घेतली. सदर फील्डवर्कच्या अनुषंगाने विद्यार्थ्यांना असाइनमेंट देण्यात आली. सदर फील्डवर्कसाठी द्वितीय वर्ष गराठी स्पेशल विषयाच्या सर्व विद्यार्थ्यांनी उस्फुर्त सहभाग नोंदवला.

भंडारकर प्राच्यविद्या संशोधन केंद्र भेटीसाठी मराठी विभाग प्रमुख प्रा. वैशाली देठे, प्रा. सोनाली गोगावले, डॉ.प्रा. अश्विनी दळवी यानी उत्साहाने व सक्रियपणे भाग घेतला. सदर फिल्डवर्कसाठी महाविद्यालयाच्या प्रभारी प्राचार्य डॉ. दीपाली पाटील यांचे मार्गदर्शन व सहकार्य लाभले.