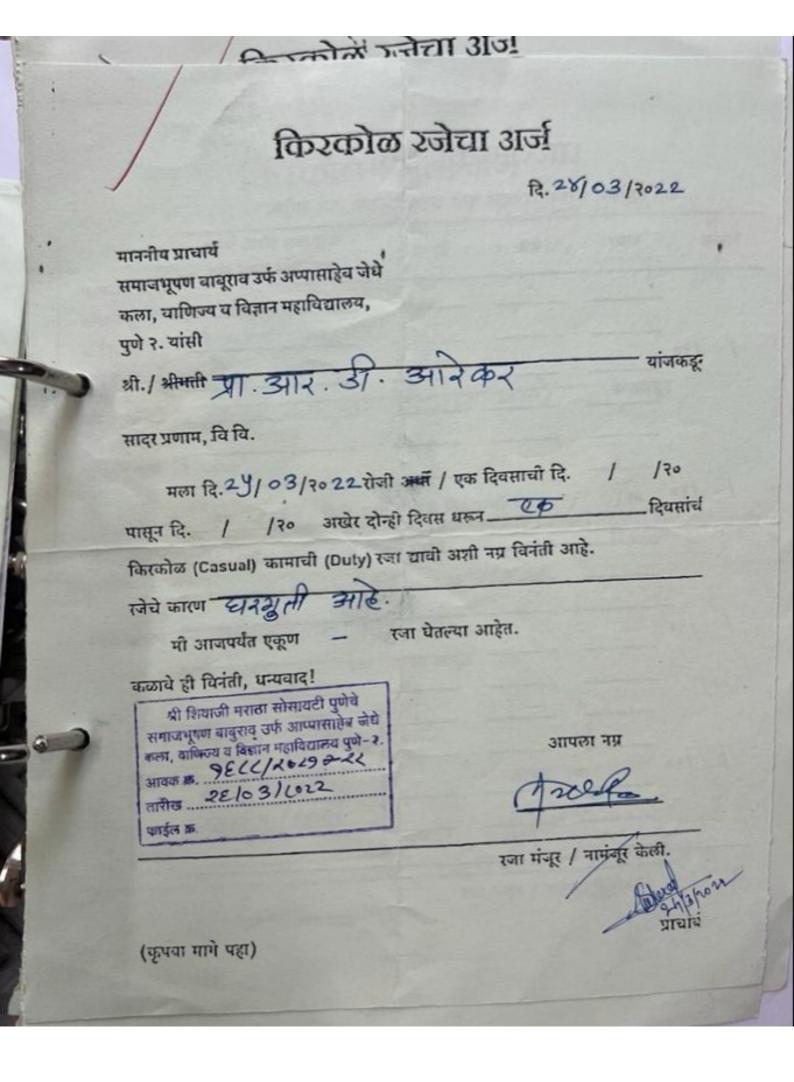

# किरकोळ रजेचा अर्ज

F2810212022

| माननीय प्राचार्य समाजभूषण बाबूराव उर्फ अप्पासाहेव जेधे कला, चाणिज्य च विज्ञान महाविद्यालय, पुणे २. यांसी श्री./श्रीमंती | यांजकडू                         |
|-------------------------------------------------------------------------------------------------------------------------|---------------------------------|
| साद्र प्रणाम, वि वि.                                                                                                    |                                 |
| मला दि. / /२० रोजी अध                                                                                                   | र्गे / एक दिवसाची दि.02/03/२०22 |
| पासून दि./2/03/२०२२ अखेर दोन्ही दि                                                                                      |                                 |
| किरकोळ (Çastal) कामाची (Duty) रजा द्य                                                                                   | वी अशी नग्र विनंती आहे.         |
| रजेचे कारण विद्यापीहाल                                                                                                  | परिश्नाच्या अभावि               |
| मी आजपर्यंत एकूण ०६ रजा                                                                                                 | धेतल्या आहेत.                   |
| कळाचे ही चिनंती, धन्यवाद!                                                                                               |                                 |
| श्री शिवाजी मराठा सोसायटी पुणेचे<br>समाजभूषण ब्राबुराव उर्फ आप्पासाहेब जेधे                                             |                                 |
| कला, वाणिज्य व विज्ञान महाविद्यालय पुणे-२.                                                                              | आपला नग्र                       |
| आवक क्र. ३५०६/२०२९-२२<br>तारीख २८/०२/२०२२                                                                               | 1992 ·                          |
| फाईल क्र                                                                                                                | 140.                            |
|                                                                                                                         | रजा मंजूर / नामृंजूर केली.      |
|                                                                                                                         |                                 |
| (कृपवा मागे पहा)                                                                                                        | प्राचार्य                       |
| 15 161)                                                                                                                 | Alvin                           |