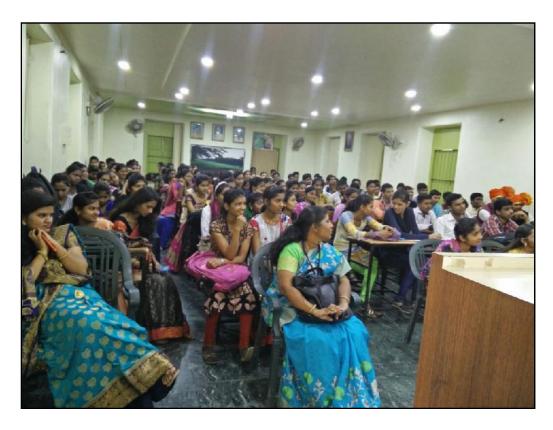

## सूचना

महाविद्यालयातील विद्यार्थी विकास मंडळाच्यावतीने शिष्यवृत्ती धारक विद्यार्थांना सूचित करण्यात येते की, सकाळी १०.३० वा. शुक्रवार दि.१२ ऑगस्ट २०१६ रोजी महाविद्यालयाच्या हॉलमध्ये मेळावा आयोजित करण्यात आला आहे. मेळाव्यामध्ये श्री मिलिंद कांब्र्ळे व सौ. मेमाणे जया हे विद्यार्थीच्या अडचणी संदर्भात माहिती देणार आहेत. महाविद्यालयाचे प्राचार्य मार्गदर्शन करणार आहेत. त्री सर्व विद्यार्थ्यांनी उपस्थित रहावे.