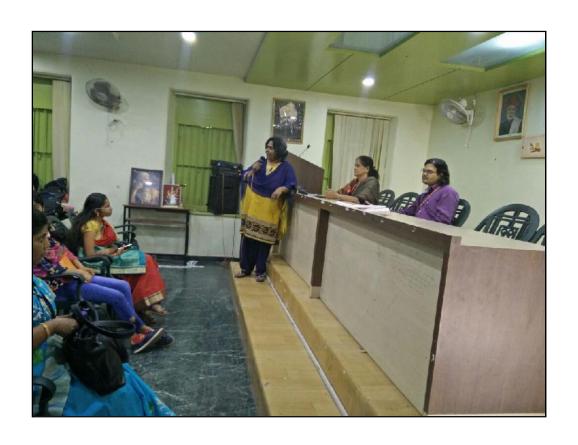

## सूचना

महाविद्यालयातील विद्यार्थी विकास मंडळाच्यावतीने शिष्यवृत्ती धारक विद्यार्थांना सूचित करण्यात येते की, सकाळी १०.३० वा. शुक्रवार दि.१२ ऑगस्ट २०१६ रोजी महाविद्यालयाच्या हॉलमध्ये मेळावा आयोजित करण्यात आला आहे. मेळाव्यामध्ये श्री मिलिंद कांब्र्ळे व सौ. मेमाणे जया हे विद्यार्थीच्या अडचणी संदर्भात माहिती देणार आहेत. महाविद्यालयाचे प्राचार्य मार्गदर्शन करणार आहेत. त्री सर्व विद्यार्थ्यांनी उपस्थित रहावे.